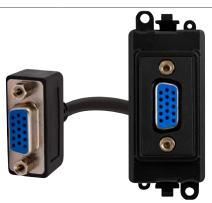

## **Technical Specification**

Product Code: GM2305BK Description: VGA Module

## **General Information**

Dimensions 24.5mm (W) x 50mm (H) x 43mm (D)

Aperture Dimensions 20mm (W) x 35mm (H)

Module Finish Black

Materials Front Cover: Nylon

Electronics: VGA Connections & Cable Fixing Screws: Nickel Plated Steel

Maximum Voltage 5V DC
Cable Type HD15
Shielded Yes

Flylead Length 110mm (160mm overall)

Back Box Depth Dependent on Plate Used

Operational Temperature -5°C to +40°C

Warranty 10 Years (1 Year Electronics)

Additional Information Ensure that the mains supply is isolated before commencing installation and refer to the circuit