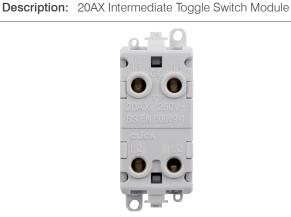

## TOP

| General Information     |                                                                                                                                                                                                                                            |                                          |
|-------------------------|--------------------------------------------------------------------------------------------------------------------------------------------------------------------------------------------------------------------------------------------|------------------------------------------|
| Dimensions              | 24.5mm (W) x 50mm (H) x 19.5mm (D)                                                                                                                                                                                                         |                                          |
| Aperture Dimensions     | 20mm (W) x 35mm (H)                                                                                                                                                                                                                        |                                          |
| Module Frame Finish     | Black                                                                                                                                                                                                                                      |                                          |
| Switch Finish           | Black Nickel                                                                                                                                                                                                                               |                                          |
| Materials               | Body & Insert: Nylon                                                                                                                                                                                                                       | Switch: Cast Copper                      |
|                         | Switch Cover: Stainless Steel                                                                                                                                                                                                              | Terminals: Brass                         |
|                         | Terminal Screws: Steel & Yellow Passivated                                                                                                                                                                                                 | Contacts: Silver "on-lay" Copper / Brass |
| Maximum Voltage         | 250V 50Hz                                                                                                                                                                                                                                  |                                          |
| Load Rating             | 20AX (Suitable For Inductive Loads)                                                                                                                                                                                                        |                                          |
| Terminal Size           | 5mmø                                                                                                                                                                                                                                       |                                          |
| Terminal Torque         | 1.2Nm                                                                                                                                                                                                                                      |                                          |
| Terminal Capacity       | 3 x 2.5mm <sup>2</sup> or 2 x 4mm <sup>2</sup>                                                                                                                                                                                             |                                          |
| Ingress Protection      | IP20                                                                                                                                                                                                                                       |                                          |
| Back Box Depth          | Dependent On Plate Used                                                                                                                                                                                                                    |                                          |
| Termination Type        | Screw                                                                                                                                                                                                                                      |                                          |
| Operational Temperature | -5°C to +40°C                                                                                                                                                                                                                              |                                          |
| Warranty                | 10 Years                                                                                                                                                                                                                                   |                                          |
| Standards               | BS EN 60669-1: 2018                                                                                                                                                                                                                        |                                          |
| Additional Information  | Ensure that the mains supply is isolated before commencing installation and refer to the circuit diagram with the relevant product.<br>Bare earth cables must always be covered with appropriate sleeving and wired to the earth terminal. |                                          |