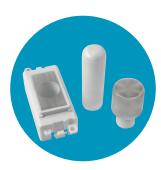

### **Dimmer Module Mounting Kits**

GM050\*\*##

Dimmer Module Mounting Kit (Single Width)

GM150\*\*##

Dimmer Module Mounting Kit (Twin Width)

GM150PWCH