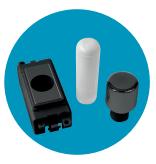

### **Dimmer Module Mounting Kits**

GM050\*\*##

Dimmer Module Mounting Kit (Single Width)

GM150\*\*##

Dimmer Module Mounting Kit (Twin Width)

GM150PWCH