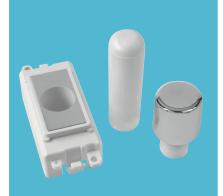

### **Dimmer Module Mounting Kits**

GM050\*\*##

Dimmer Module Mounting Kit (Single Width)

GM150\*\*##

Dimmer Module Mounting Kit (Twin Width)

GM150PWCH

# **Product Dimensional Drawings (mm)**

Errors & Omissions excluded. Specification is subject to change without notice. \*\* Denotes Insert Colour, ## Denotes Module Finish. Twin width suitable for 2, 4, 8, 12, 18 and 24 gang plates where the dimmer module exceeds the standard 24.5mm module width.