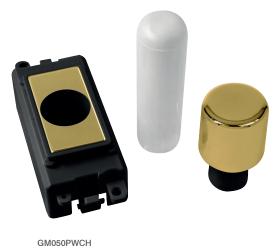

### **Dimmer Module Mounting Kits**

GM050\*\*##

Dimmer Module Mounting Kit (Single Width)

GM150\*\*##

Dimmer Module Mounting Kit (Twin Width)

GM150PWCH