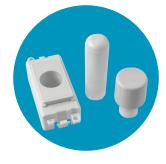

### **Dimmer Module Mounting Kits**

GM050\*\*##

Dimmer Module Mounting Kit (Single Width)

GM150\*\*##

Dimmer Module Mounting Kit (Twin Width)

GM150PWCH