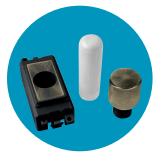

### **Dimmer Module Mounting Kits**

GM050\*\*##

Dimmer Module Mounting Kit (Single Width)

GM150\*\*##

Dimmer Module Mounting Kit (Twin Width)

GM150PWCH

# **Product Dimensional Drawings (mm)**

Errors & Omissions excluded. Specification is subject to change without notice. \*\* Denotes Insert Colour, ## Denotes Module Finish. Twin width suitable for 2, 4, 8, 12, 18 and 24 gang plates where the dimmer module exceeds the standard 24.5mm module width.