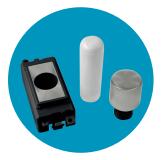

### **Dimmer Module Mounting Kits**

GM050\*\*##

Dimmer Module Mounting Kit (Single Width)

GM150\*\*##

Dimmer Module Mounting Kit (Twin Width)

GM150PWCH