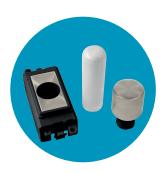

### **Dimmer Module Mounting Kits**

GM050\*\*##

Dimmer Module Mounting Kit (Single Width)

GM150\*\*##

Dimmer Module Mounting Kit (Twin Width)

GM150PWCH