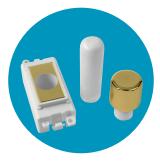

### **Dimmer Module Mounting Kits**

GM050\*\*##

Dimmer Module Mounting Kit (Single Width)

GM150\*\*##

Dimmer Module Mounting Kit (Twin Width)

GM150PWCH

# **Product Dimensional Drawings (mm)**

Errors & Omissions excluded. Specification is subject to change without notice. \*\* Denotes Insert Colour, ## Denotes Module Finish. Twin width suitable for 2, 4, 8, 12, 18 and 24 gang plates where the dimmer module exceeds the standard 24.5mm module width.