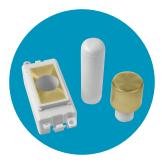

### **Dimmer Module Mounting Kits**

GM050\*\*##

Dimmer Module Mounting Kit (Single Width)

GM150\*\*##

Dimmer Module Mounting Kit (Twin Width)

GM150PWCH