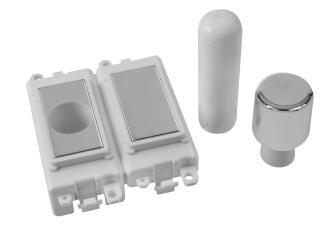

### **Dimmer Module Mounting Kits**

GM050\*\*##

Dimmer Module Mounting Kit (Single Width)

GM150\*\*##

Dimmer Module Mounting Kit (Twin Width)

GM150PWCH

# **Product Dimensional Drawings (mm)**

Errors & Omissions excluded. Specification is subject to change without notice. \*\* Denotes Insert Colour, ## Denotes Module Finish. Twin width suitable for 2, 4, 8, 12, 18 and 24 gang plates where the dimmer module exceeds the standard 24.5mm module width.