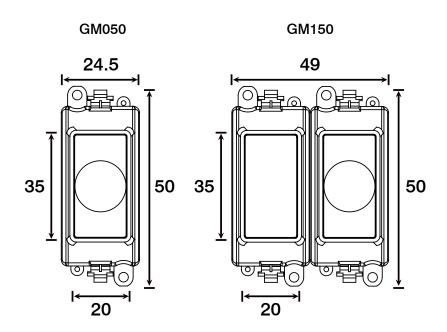

# **Product Dimensional Drawings (mm)**

Errors & Omissions excluded. Specification is subject to change without notice. \*\* Denotes Insert Colour, ## Denotes Module Finish. Twin width suitable for 2, 4, 8, 12, 18 and 24 gang plates where the dimmer module exceeds the standard 24.5mm module width.