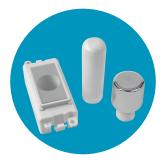

### **Dimmer Module Mounting Kits**

GM050\*\*##

Dimmer Module Mounting Kit (Single Width)

GM150\*\*##

Dimmer Module Mounting Kit (Twin Width)

GM150PWCH