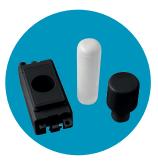

### **Dimmer Module Mounting Kits**

GM050\*\*##

Dimmer Module Mounting Kit (Single Width)

GM150\*\*##

Dimmer Module Mounting Kit (Twin Width)

GM150PWCH