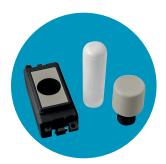

### **Dimmer Module Mounting Kits**

GM050\*\*##

Dimmer Module Mounting Kit (Single Width)

GM150\*\*##

Dimmer Module Mounting Kit (Twin Width)

GM150PWCH