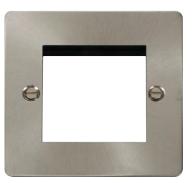

# New Media Modular Plates (Unfurnished)

The smooth modern lines of the Define accessory plate will fit easily into traditional and contemporary designs alike.

Define flat plate New Media modular plates produce a comprehensive yet flexible and user friendly 'system' which enables the installer to easily create topical media and power cabling solutions using any combination of our 25mm x 50mm or 50mm x 50mm media modules.

## New Media Modular Plates (Unfurnished)

| Product Range                          |                              |  |
|----------------------------------------|------------------------------|--|
| New Media Modular Plates (Unfurnished) |                              |  |
| FP**310                                | 1 Gang Plate Single Aperture |  |
| FP**311                                | 1 Gang Plate Twin Aperture   |  |
| FP**312                                | 2 Gang Plate Quad Aperture   |  |
|                                        |                              |  |