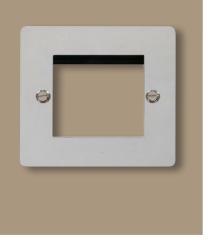

## New Media Modular Plates (Unfurnished)

| Product Range                          |                              |  |
|----------------------------------------|------------------------------|--|
| New Media Modular Plates (Unfurnished) |                              |  |
| FP**310                                | 1 Gang Plate Single Aperture |  |
| FP**311                                | 1 Gang Plate Twin Aperture   |  |
| FP**312                                | 2 Gang Plate Quad Aperture   |  |
|                                        |                              |  |

FPCH310

FPBS311

FPBN312