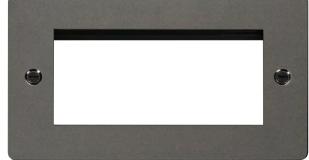

# New Media Modular Plates (Unfurnished)

The smooth modern lines of the Define accessory plate will fit easily into traditional and contemporary designs alike.

Define flat plate New Media modular plates produce a comprehensive yet flexible and user friendly 'system' which enables the installer to easily create topical media and power cabling solutions using any combination of our 25mm x 50mm or 50mm x 50mm media modules.

## New Media Modular Plates (Unfurnished)

| Product Range                          |                              |  |
|----------------------------------------|------------------------------|--|
| New Media Modular Plates (Unfurnished) |                              |  |
| FP**310                                | 1 Gang Plate Single Aperture |  |
| FP**311                                | 1 Gang Plate Twin Aperture   |  |
| FP**312                                | 2 Gang Plate Quad Aperture   |  |
|                                        |                              |  |