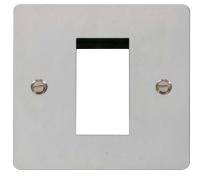

## New Media Modular Plates (Unfurnished)

| Product Range                          |                              |  |
|----------------------------------------|------------------------------|--|
| New Media Modular Plates (Unfurnished) |                              |  |
| FP**310                                | 1 Gang Plate Single Aperture |  |
| FP**311                                | 1 Gang Plate Twin Aperture   |  |
| FP**312                                | 2 Gang Plate Quad Aperture   |  |
|                                        |                              |  |

FPCH310

FPBS311

FPBN312