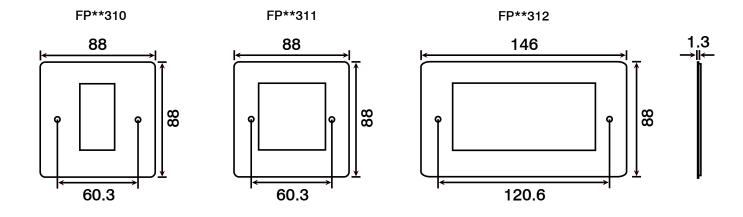

## New Media Modular Plates (Unfurnished)

| Product Range                          |                              |  |
|----------------------------------------|------------------------------|--|
| New Media Modular Plates (Unfurnished) |                              |  |
| FP**310                                | 1 Gang Plate Single Aperture |  |
| FP**311                                | 1 Gang Plate Twin Aperture   |  |
| FP**312                                | 2 Gang Plate Quad Aperture   |  |
|                                        |                              |  |

FPCH310

FPBS311

FPBN312

# Product Dimensional Drawings (mm)

Errors & Omissions excluded. Specification is subject to change without notice. \*\* Denotes Plate Finish

V1.0

Scolmore International Ltd, 1 Scolmore Park, Landsberg, Lichfield Road Ind. Estate, Tamworth, Staffordshire, B79 7XB