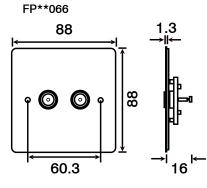

# Product Dimensional Drawings (mm)

ŀ

þ

Errors & Omissions excluded. Specification is subject to change without notice. \*\* Denotes Plate Finish

V1.0

Scolmore International Ltd, 1 Scolmore Park, Landsberg, Lichfield Road Ind. Estate, Tamworth, Staffordshire, B79 7XB

## **Product Range**

| Non-Isolated Coaxial & Satellite Socket Outlets (Unshielded) |                                             |  |
|--------------------------------------------------------------|---------------------------------------------|--|
| FP**065##                                                    | Single Non-Isolated Coaxial Socket Outlet   |  |
| FP**066##                                                    | Twin Non-Isolated Coaxial Socket Outlet     |  |
| FP**156##                                                    | Single Non-Isolated Satellite Socket Outlet |  |