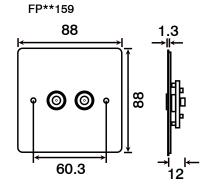

# Product Dimensional Drawings (mm)

ŀ

þ

Errors & Omissions excluded. Specification is subject to change without notice. \*\* Denotes Plate Finish

V1.0

Scolmore International Ltd, 1 Scolmore Park, Landsberg, Lichfield Road Ind. Estate, Tamworth, Staffordshire, B79 7XB

| Isolated Coaxial & Satellite Socket Outlets (Unshielded) |                                                     |  |
|----------------------------------------------------------|-----------------------------------------------------|--|
| FP**157##                                                | Isolated Satellite & Isolated Coaxial Socket Outlet |  |
| FP**158##                                                | Single Isolated Coaxial Socket Outlet               |  |
| FP**159##                                                | Twin Isolated Coaxial Socket Outlet                 |  |