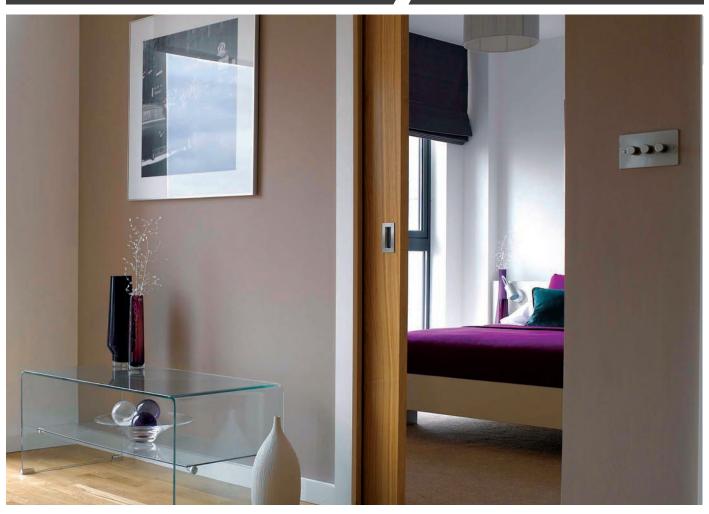

# **TV & Satellite Socket Outlets**

The smooth modern lines of the Define accessory plate will fit easily into traditional and contemporary designs alike.

Define flat plate TV and Satellite outlets are designed to fit effortlessly with the range, with simple installation to enhance the décor of any area.