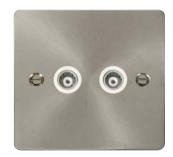

# **TV & Satellite Socket Outlets**

The smooth modern lines of the Define accessory plate will fit easily into traditional and contemporary designs alike.

Define flat plate TV and Satellite outlets are designed to fit effortlessly with the range, with simple installation to enhance the décor of any area.

## **Product Range**

| Non-Isolated Coaxial & Satellite Socket Outlets (Unshielded) |                                             |  |
|--------------------------------------------------------------|---------------------------------------------|--|
| FP**065##                                                    | Single Non-Isolated Coaxial Socket Outlet   |  |
| FP**066##                                                    | Twin Non-Isolated Coaxial Socket Outlet     |  |
| FP**156##                                                    | Single Non-Isolated Satellite Socket Outlet |  |