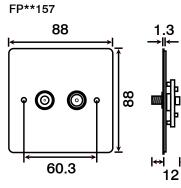

# Product Dimensional Drawings (mm)

ŀ

þ

Errors & Omissions excluded. Specification is subject to change without notice. \*\* Denotes Plate Finish

V1.0

Scolmore International Ltd, 1 Scolmore Park, Landsberg, Lichfield Road Ind. Estate, Tamworth, Staffordshire, B79 7XB

| Isolated Coaxial & Satellite Socket Outlets (Unshielded) |                                                     |  |
|----------------------------------------------------------|-----------------------------------------------------|--|
| FP**157##                                                | Isolated Satellite & Isolated Coaxial Socket Outlet |  |
| FP**158##                                                | Single Isolated Coaxial Socket Outlet               |  |
| FP**159##                                                | Twin Isolated Coaxial Socket Outlet                 |  |