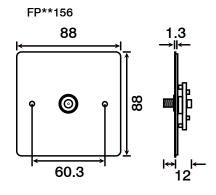

# Product Dimensional Drawings (mm)

ŀ

þ

Errors & Omissions excluded. Specification is subject to change without notice. \*\* Denotes Plate Finish

V1.0

Scolmore International Ltd, 1 Scolmore Park, Landsberg, Lichfield Road Ind. Estate, Tamworth, Staffordshire, B79 7XB

## **Product Range**

| Non-Isolated Coaxial & Satellite Socket Outlets (Unshielded) |                                             |  |
|--------------------------------------------------------------|---------------------------------------------|--|
| FP**065##                                                    | Single Non-Isolated Coaxial Socket Outlet   |  |
| FP**066##                                                    | Twin Non-Isolated Coaxial Socket Outlet     |  |
| FP**156##                                                    | Single Non-Isolated Satellite Socket Outlet |  |