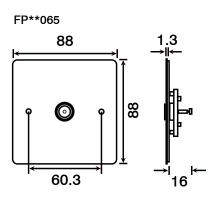

# Product Dimensional Drawings (mm)

ŀ

þ

Errors & Omissions excluded. Specification is subject to change without notice. \*\* Denotes Plate Finish

V1.0

Scolmore International Ltd, 1 Scolmore Park, Landsberg, Lichfield Road Ind. Estate, Tamworth, Staffordshire, B79 7XB

## **Product Range**

| Non-Isolated Coaxial & Satellite Socket Outlets (Unshielded) |                                             |  |
|--------------------------------------------------------------|---------------------------------------------|--|
| FP**065##                                                    | Single Non-Isolated Coaxial Socket Outlet   |  |
| FP**066##                                                    | Twin Non-Isolated Coaxial Socket Outlet     |  |
| FP**156##                                                    | Single Non-Isolated Satellite Socket Outlet |  |