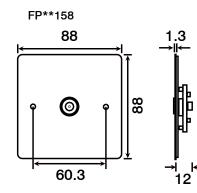

# Product Dimensional Drawings (mm)

ŀ

þ

Errors & Omissions excluded. Specification is subject to change without notice. \*\* Denotes Plate Finish

V1.0

Scolmore International Ltd, 1 Scolmore Park, Landsberg, Lichfield Road Ind. Estate, Tamworth, Staffordshire, B79 7XB

| Isolated Coaxial & Satellite Socket Outlets (Unshielded) |                                                     |  |
|----------------------------------------------------------|-----------------------------------------------------|--|
| FP**157##                                                | Isolated Satellite & Isolated Coaxial Socket Outlet |  |
| FP**158##                                                | Single Isolated Coaxial Socket Outlet               |  |
| FP**159##                                                | Twin Isolated Coaxial Socket Outlet                 |  |