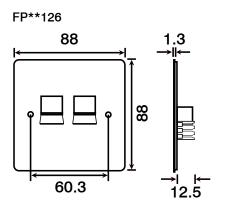

| Single Telephone Outlet - Master    |
| FP**121##         | Twin Telephone Outlet - Master      |
| FP**125##         | Single Telephone Outlet - Secondary |
| FP**126##         | Twin Telephone Outlet - Secondary   |

#### **Data Outlets**

**FP\*\*115##** RJ11 (Irish/US) Outlet







FPBN121BK

FPBS115BK FPPN120WH





FPCH125WH FPSS126BK

Errors & Omissions excluded. Specification is subject to change without notice. \*\* Denotes Plate Finish, ## Denotes Insert Colour

V1.0

Scolmore International Ltd, 1 Scolmore Park, Landsberg, Lichfield Road Ind. Estate, Tamworth, Staffordshire, B79 7XB

**Telephone:** 01827 63454 **E-mail:** sales@scolmore.com, technical@scolmore.com

Website: www.scolmore.com

**Facsimile:** 01827 63362





## Product Dimensional Drawings (mm)











Facsimile: 01827 63362





### **Wiring Diagrams**



Errors & Omissions excluded. Specification is subject to change without notice. \*\* Denotes Plate Finish

Facsimile: 01827 63362





| Technical Specification    |                                       |
|----------------------------|---------------------------------------|
| Telephone and Data Sockets |                                       |
| Material Composition       | Front Plate: Stainless Steel          |
| <b>Connection Types</b>    | RJ11 Socket - Screw Terminals         |
|                            | RJ45 and Telephone Sockets - IDC      |
| Back Box Depth             | 16mm - 47mm                           |
| Warranty                   | 10 Years                              |
| IP Rating                  | IP20