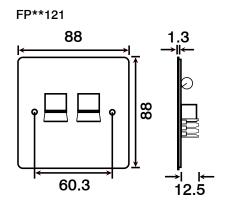

## Product Dimensional Drawings (mm)

Facsimile: 01827 63362

| Product Range     |                                     |
|-------------------|-------------------------------------|
| Telephone Sockets |                                     |
| FP**120##         | Single Telephone Outlet - Master    |
| FP**121##         | Twin Telephone Outlet - Master      |
| FP**125##         | Single Telephone Outlet - Secondary |
| FP**126##         | Twin Telephone Outlet - Secondary   |