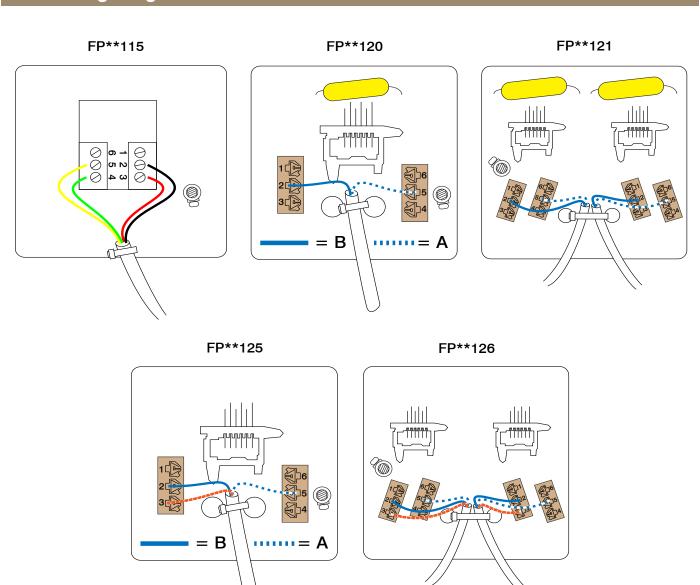

### **Wiring Diagrams**

Errors & Omissions excluded. Specification is subject to change without notice. \*\* Denotes Plate Finish

Facsimile: 01827 63362

| Technical Specification    |                                       |
|----------------------------|---------------------------------------|
| Telephone and Data Sockets |                                       |
| Material Composition       | Front Plate: Stainless Steel          |
| <b>Connection Types</b>    | RJ11 Socket - Screw Terminals         |
|                            | RJ45 and Telephone Sockets - IDC      |
| Back Box Depth             | 16mm - 47mm                           |
| Warranty                   | 10 Years                              |
| IP Rating                  | IP20                                  |
| Operational Temperature    | -5° to +40°C                          |
| Standards                  | The Low Voltage Directive 2006/95/EC  |
|                            | BS 6312-2-2:1997 (where applicable)   |
|                            | BS EN 50173-1:2011 (where applicable) |
|                            | BS 5733:1995 (where applicable)       |