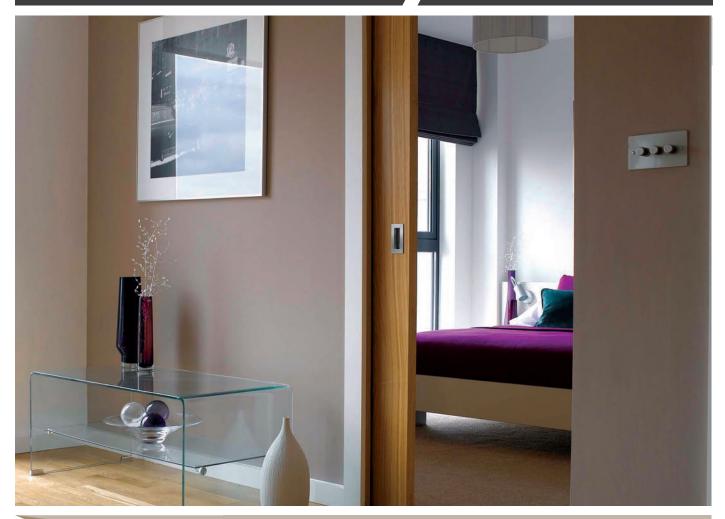

### Telephone and Data Sockets

The smooth modern lines of the Define accessory plate will fit easily into traditional and contemporary designs alike.

Define flat plate Telephone and Data sockets are designed to fit effortlessly with the range, with simple installation to enhance the décor of any area.