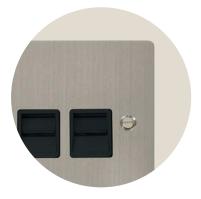

### Telephone and Data Sockets

The smooth modern lines of the Define accessory plate will fit easily into traditional and contemporary designs alike.

Define flat plate Telephone and Data sockets are designed to fit effortlessly with the range, with simple installation to enhance the décor of any area.

| Product Range     |                                     |
|-------------------|-------------------------------------|
| Telephone Sockets |                                     |
| FP**120##         | Single Telephone Outlet - Master    |
| FP**121##         | Twin Telephone Outlet - Master      |
| FP**125##         | Single Telephone Outlet - Secondary |
| FP**126##         | Twin Telephone Outlet - Secondary   |

#### **Data Outlets**

**FP\*\*115##** RJ11 (Irish/US) Outlet

FPBN121BK

FPBS115BK FPPN120WH

FPCH125WH FPSS126BK

Errors & Omissions excluded. Specification is subject to change without notice. \*\* Denotes Plate Finish, ## Denotes Insert Colour