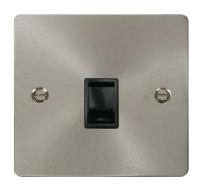

### Telephone and Data Sockets

The smooth modern lines of the Define accessory plate will fit easily into traditional and contemporary designs alike.

Define flat plate Telephone and Data sockets are designed to fit effortlessly with the range, with simple installation to enhance the décor of any area.

| Product Range     |                                     |
|-------------------|-------------------------------------|
| Telephone Sockets |                                     |
| FP**120##         | Single Telephone Outlet - Master    |
| FP**121##         | Twin Telephone Outlet - Master      |
| FP**125##         | Single Telephone Outlet - Secondary |
| FP**126##         | Twin Telephone Outlet - Secondary   |

#### **Data Outlets**

**FP\*\*115##** RJ11 (Irish/US) Outlet

FPBN121BK

FPBS115BK FPPN120WH

FPCH125WH FPSS126BK

Errors & Omissions excluded. Specification is subject to change without notice. \*\* Denotes Plate Finish, ## Denotes Insert Colour