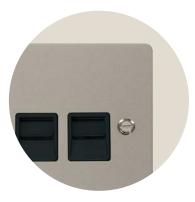

### Telephone and Data Sockets

The smooth modern lines of the Define accessory plate will fit easily into traditional and contemporary designs alike.

Define flat plate Telephone and Data sockets are designed to fit effortlessly with the range, with simple installation to enhance the décor of any area.

| Product Range     |                                     |
|-------------------|-------------------------------------|
| Telephone Sockets |                                     |
| FP**120##         | Single Telephone Outlet - Master    |
| FP**121##         | Twin Telephone Outlet - Master      |
| FP**125##         | Single Telephone Outlet - Secondary |
| FP**126##         | Twin Telephone Outlet - Secondary   |

#### **Data Outlets**

**FP\*\*115##** RJ11 (Irish/US) Outlet

FPBN121BK

FPBS115BK FPPN120WH

FPCH125WH FPSS126BK

Errors & Omissions excluded. Specification is subject to change without notice. \*\* Denotes Plate Finish, ## Denotes Insert Colour