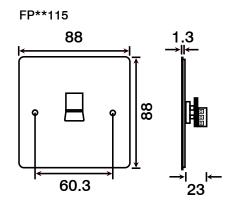

## Product Dimensional Drawings (mm)

Facsimile: 01827 63362

#### **Data Outlets**

**FP\*\*115##** RJ11 (Irish/US) Outlet

FPBN121BK

FPBS115BK FPPN120WH

FPCH125WH FPSS126BK

Errors & Omissions excluded. Specification is subject to change without notice. \*\* Denotes Plate Finish, ## Denotes Insert Colour