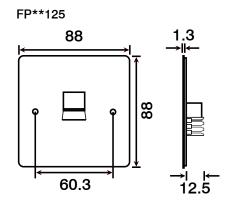

## Product Dimensional Drawings (mm)

Facsimile: 01827 63362

| Product Range     |                                     |
|-------------------|-------------------------------------|
| Telephone Sockets |                                     |
| FP**120##         | Single Telephone Outlet - Master    |
| FP**121##         | Twin Telephone Outlet - Master      |
| FP**125##         | Single Telephone Outlet - Secondary |
| FP**126##         | Twin Telephone Outlet - Secondary   |