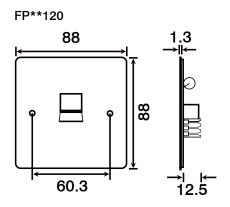

## Product Dimensional Drawings (mm)

Facsimile: 01827 63362

| Product Range     |                                     |
|-------------------|-------------------------------------|
| Telephone Sockets |                                     |
| FP**120##         | Single Telephone Outlet - Master    |
| FP**121##         | Twin Telephone Outlet - Master      |
| FP**125##         | Single Telephone Outlet - Secondary |
| FP**126##         | Twin Telephone Outlet - Secondary   |