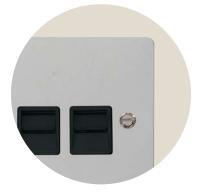

### Telephone and Data Sockets

The smooth modern lines of the Define accessory plate will fit easily into traditional and contemporary designs alike.

Define flat plate Telephone and Data sockets are designed to fit effortlessly with the range, with simple installation to enhance the décor of any area.

| Product Range     |                                     |
|-------------------|-------------------------------------|
| Telephone Sockets |                                     |
| FP**120##         | Single Telephone Outlet - Master    |
| FP**121##         | Twin Telephone Outlet - Master      |
| FP**125##         | Single Telephone Outlet - Secondary |
| FP**126##         | Twin Telephone Outlet - Secondary   |

#### **Data Outlets**

**FP\*\*115##** RJ11 (Irish/US) Outlet

FPBN121BK

FPBS115BK FPPN120WH

FPCH125WH FPSS126BK

Errors & Omissions excluded. Specification is subject to change without notice. \*\* Denotes Plate Finish, ## Denotes Insert Colour