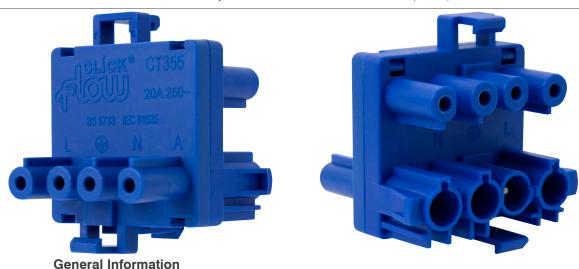

## **Technical Specification**

Product Code: CT355 **Description:** 250V~ 20A 4 Pole 1 In 2 Compact Splitter

Dimensions (mm) 52 (W) x 47 (D) x 40 (H)

> Finish Blue

Materials Housing: Nylon

Rated Voltage (V~) (Ue) 250 Resistive Load Rating (A) 20 Rated Impulse Voltage (kV)