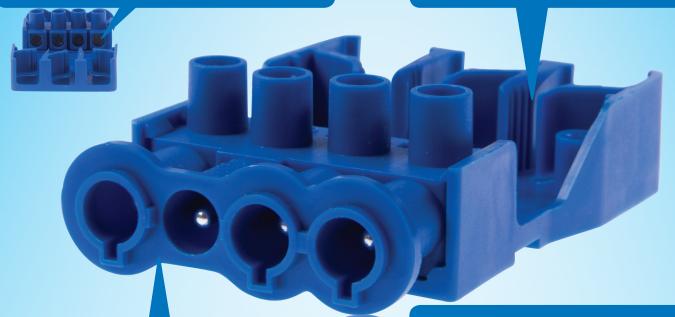

## Why Choose CLICK?

We recognise that your time is money, our Plug-in Flow connector gives you easy access with large terminals and fast connection.

Terminal screws are supplied backed-off so conductors can be inserted straight into the terminal before tightening the screw.

The new Flow connectors feature **screwless** cable clamps so no additional time is needed to restrain the cable.

All current Flow connectors are rated at 20A.

Flow connectors feature a rib which **prevents misconnection** of Live and Neutral pins.

The **superior latching** mechanism means that even if the two parts are not aligned perfectly, it will always latch.

Retained cover screws are released in one 90 degree turn.

All Flow connectors are **interchangeable** with 3 and 4 pin versions working together all of the time.