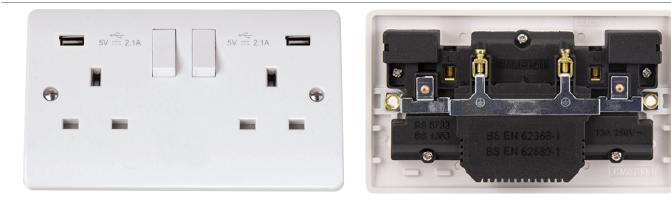

## **Technical Specification**

Product Code: CMA780

Description: 13A 2 Gang Switched Socket Outlet With Twin USB (Total 4.2A) Outlets

## **General Information Plate Dimensions (mm)** 146 (W) x 86 (H) x 9.5 (D)

| Plate Dimensions (mm)                                                                           | 146 (W) x 86 (H) x 9.5 (D)                                                                                                                                                                                                                                                                                                                                                                                                                                                                                                                                                                                                                                                                                                                                                                                                                                                                                        |                                |                                        |  |
|-------------------------------------------------------------------------------------------------|-------------------------------------------------------------------------------------------------------------------------------------------------------------------------------------------------------------------------------------------------------------------------------------------------------------------------------------------------------------------------------------------------------------------------------------------------------------------------------------------------------------------------------------------------------------------------------------------------------------------------------------------------------------------------------------------------------------------------------------------------------------------------------------------------------------------------------------------------------------------------------------------------------------------|--------------------------------|----------------------------------------|--|
| Plate Fixing Centres - Horizontal (mm)                                                          | 120.6                                                                                                                                                                                                                                                                                                                                                                                                                                                                                                                                                                                                                                                                                                                                                                                                                                                                                                             |                                |                                        |  |
| Style                                                                                           | Rounded Profile                                                                                                                                                                                                                                                                                                                                                                                                                                                                                                                                                                                                                                                                                                                                                                                                                                                                                                   |                                |                                        |  |
| Finish                                                                                          | Polar White                                                                                                                                                                                                                                                                                                                                                                                                                                                                                                                                                                                                                                                                                                                                                                                                                                                                                                       |                                |                                        |  |
| Materials                                                                                       | Front Plate & Rocker Switch: Urea                                                                                                                                                                                                                                                                                                                                                                                                                                                                                                                                                                                                                                                                                                                                                                                                                                                                                 | Rear Housing: Nylon            | 1                                      |  |
|                                                                                                 | Terminals: Brass                                                                                                                                                                                                                                                                                                                                                                                                                                                                                                                                                                                                                                                                                                                                                                                                                                                                                                  | Terminal Screws: Ste           | el & Yellow Passivated                 |  |
|                                                                                                 | Contacts: Silver "on-lay" Copper / Bras                                                                                                                                                                                                                                                                                                                                                                                                                                                                                                                                                                                                                                                                                                                                                                                                                                                                           | s Internal Busbars: For        | Internal Busbars: Formed Pressed Brass |  |
|                                                                                                 | PCB: Mixed Components                                                                                                                                                                                                                                                                                                                                                                                                                                                                                                                                                                                                                                                                                                                                                                                                                                                                                             | Earth Strap: Mild Ste          | Earth Strap: Mild Steel                |  |
| Anti Microbial Certified                                                                        | Yes                                                                                                                                                                                                                                                                                                                                                                                                                                                                                                                                                                                                                                                                                                                                                                                                                                                                                                               |                                |                                        |  |
| Rated Voltage (V~) (Ue)                                                                         | 250                                                                                                                                                                                                                                                                                                                                                                                                                                                                                                                                                                                                                                                                                                                                                                                                                                                                                                               | Frequency (Hz)                 | 50                                     |  |
| Resistive Load Rating (A)                                                                       | 13                                                                                                                                                                                                                                                                                                                                                                                                                                                                                                                                                                                                                                                                                                                                                                                                                                                                                                                |                                |                                        |  |
| USB Output Type                                                                                 | USB Type "A"                                                                                                                                                                                                                                                                                                                                                                                                                                                                                                                                                                                                                                                                                                                                                                                                                                                                                                      |                                |                                        |  |
| USB Number Of Outputs                                                                           | 2 US                                                                                                                                                                                                                                                                                                                                                                                                                                                                                                                                                                                                                                                                                                                                                                                                                                                                                                              | B Charging Total Load (A)      | 4.2                                    |  |
| USB Charging Voltage (V DC)                                                                     | 5 U                                                                                                                                                                                                                                                                                                                                                                                                                                                                                                                                                                                                                                                                                                                                                                                                                                                                                                               | JSB Standby Current (mA)       | 2                                      |  |
| Termination Type                                                                                | Screw                                                                                                                                                                                                                                                                                                                                                                                                                                                                                                                                                                                                                                                                                                                                                                                                                                                                                                             |                                |                                        |  |
| Terminal Size (mm)                                                                              | Ø5 <b>T</b> e                                                                                                                                                                                                                                                                                                                                                                                                                                                                                                                                                                                                                                                                                                                                                                                                                                                                                                     | Terminal Torque Value (Nm) 1.2 |                                        |  |
| Terminal Capacity - Solid (mm <sup>2</sup> )                                                    | 3 x 2.5 or 2 x 4                                                                                                                                                                                                                                                                                                                                                                                                                                                                                                                                                                                                                                                                                                                                                                                                                                                                                                  |                                |                                        |  |
| Single Pole Switched                                                                            | Yes                                                                                                                                                                                                                                                                                                                                                                                                                                                                                                                                                                                                                                                                                                                                                                                                                                                                                                               |                                |                                        |  |
| Twin Earth Terminals                                                                            | Yes                                                                                                                                                                                                                                                                                                                                                                                                                                                                                                                                                                                                                                                                                                                                                                                                                                                                                                               |                                |                                        |  |
| Product Marking                                                                                 | ISB 5V 2.1A                                                                                                                                                                                                                                                                                                                                                                                                                                                                                                                                                                                                                                                                                                                                                                                                                                                                                                       |                                |                                        |  |
| Minimum Back Box Depth (mm)                                                                     | 25                                                                                                                                                                                                                                                                                                                                                                                                                                                                                                                                                                                                                                                                                                                                                                                                                                                                                                                |                                |                                        |  |
| Ingress Protection                                                                              | IP20                                                                                                                                                                                                                                                                                                                                                                                                                                                                                                                                                                                                                                                                                                                                                                                                                                                                                                              |                                |                                        |  |
| Operational Temperature (°C)                                                                    | -5 to +40                                                                                                                                                                                                                                                                                                                                                                                                                                                                                                                                                                                                                                                                                                                                                                                                                                                                                                         |                                |                                        |  |
| Warranty (Years)                                                                                | 10 War                                                                                                                                                                                                                                                                                                                                                                                                                                                                                                                                                                                                                                                                                                                                                                                                                                                                                                            | rranty - Electronics (Years)   | 1                                      |  |
| The USB<br>Ensure ti<br>diagram<br>Bare ear<br>All white<br>propertie<br>propertie<br>All produ | ning / polishing of products, use only a soft, dry, clean cloth.<br>B circuits within this socket outlet are designed to withstand insulation resistance tests at 500V.<br>That the mains supply is isolated before commencing installation and refer to the circuit<br>with the relevant product.<br>The cables must always be covered with appropriate sleeving and wired to the earth terminal.<br>The moulded accessories are manufactured using Urea Formaldehyde, which has similar inherent<br>es to antimicrobial additives that inhibit the growth of infectious diseases as well as anti-viral<br>es against enveloped and non-enveloped viruses.<br>Hucts have been independently tested with 99.9% of enveloped viruses and 92% of non-<br>ed viruses killed off whilst achieving a 99.9% kill rate across all four types of the strains of<br>- MRSA, E-Coli, Salmonella, and Klebsiella Pneumoniae. |                                |                                        |  |