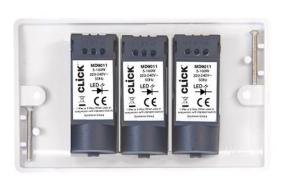

## **Compatible Dimmer Modules**

MD9014: 100W Dual Mode LED Dimmer Module

MD9001: 6A Push ON/OFF (Dummy Dimmer / Non Dimmable) Module

MD9010: 1-10V Analogue Rotary Dimmer Module MD9022: 40-250W Leading Edge Dimmer Module MD9042: 60-400W Leading Edge Dimmer Module