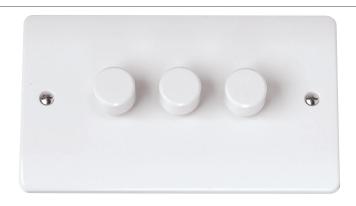

## **Technical Specification**

**Description:** 3 Gang 2 Way 100W Dimmer Switch

Rear Housing: Nylon

Frequency (Hz)

Terminal Torque Value (Nm) 0.25

Terminal Screws: Steel & Yellow Passivated

50

## **General Information**

**Plate Dimensions (mm)** 146 (W) x 86 (H) x 9.5 (D)

Plate Fixing Centres - Horizontal (mm) 120.6

Style Rounded Profile
Finish Polar White

Materials Front Plate: Urea

Terminals: Brass