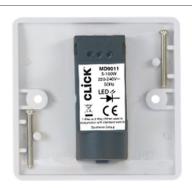

## **Compatible Dimmer Modules**

MD9014: 100W Dual Mode LED Dimmer Module

MD9001: 6A Push ON/OFF (Dummy Dimmer / Non Dimmable) Module

MD9010: 1-10V Analogue Rotary Dimmer Module MD9022: 40-250W Leading Edge Dimmer Module MD9042: 60-400W Leading Edge Dimmer Module