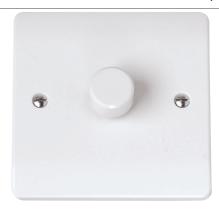

## **Technical Specification**

Product Code: CMA161 Description: 1 Gang 2 Way 100W Dimmer Switch

Rear Housing: Nylon

Frequency (Hz)

Terminal Torque Value (Nm) 0.25

Terminal Screws: Steel & Yellow Passivated

## **General Information**

Plate Dimensions (mm) 86 (W) x 86 (H) x 9.5 (D)

Plate Fixing Centres - Horizontal (mm) 60.3

> Style Rounded Profile Finish Polar White Materials Front Plate: Urea Terminals: Brass

> > PCB: Mixed Components

Anti Microbial Certified Rated Voltage (V~) (Ue) 250 Load Rating (W) 5 - 100

Load Rating Comments Suitable For LED

Terminal Size (mm) 035

Terminal Capacity - Solid (mm²) 2 x 1.5

2 Way Switch

Switch Control Type Press - ON/OFF, Rotate - Dim

Dimmer Technology Type Trailing Edge

Minimum Back Box Depth (mm) 25 Ingress Protection IP20 Operational Temperature (°C) -5 to +40

Warranty (Years)

Warranty - Electronics (Years) 1