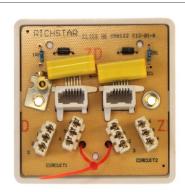

## **Technical Specification**

Product Code: CMA122 **Description:** Twin Telephone Outlet (Master)

Rear Housing: Polycarbonate

Terminals: Brass

Anti Microbial Certified Yes

Termination Type IDC Shielded No

Minimum Back Box Depth (mm) 16

Ingress Protection IP20

Operational Temperature (°C) -5 to +40

Warranty (Years) **Additional Information** For cleaning / polishing of products, use only a soft, dry, clean cloth.