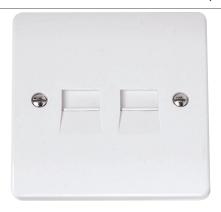

## **Technical Specification**

Product Code: CMA122 **Description:** Twin Telephone Outlet (Master)

Rear Housing: Polycarbonate

## **General Information**

Plate Dimensions (mm)  $86 \text{ (W)} \times 86 \text{ (H)} \times 9.5 \text{ (D)}$ 

Plate Fixing Centres - Horizontal (mm)

Style Rounded Profile Finish Polar White Materials Front Plate: Urea