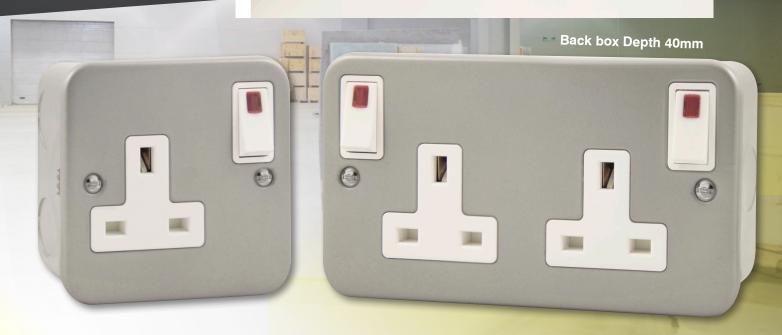

## NEW additions to the Essentials™ range

1 & 2 Gang Metal Clad Switched Sockets with Outboard Neon Rockers

**CL835** 

1 Gang 13A DP Metal Clad Switched Socket with Outboard Neon Rockers

CL840

2 Gang 13A DP Metal Clad Switched Socket with Outboard Neon Rockers