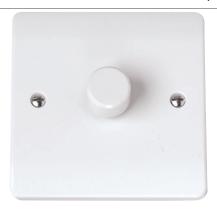

## **Technical Specification**

Product Code: CCA141 Description: 1 Gang 2 Way 250Va Dimmer Switch

## **General Information**

Plate Dimensions (mm) 86 (W) x 86 (H) x 9.5 (D)

Plate Fixing Centres - Horizontal (mm) 60.3

> Style Rounded Profile Finish Polar White

Front Plate & Control Button: Urea Materials Rear Housing: Nylon

Suitable For Resistive / Inductive Loads

Termination Type Screw

Terminal Size (mm) Ø3.5 Terminal Torque Value (Nm) 0.4

Terminal Capacity - Solid (mm<sup>2</sup>) 2 x 1.5 2 Way Switch

Switch Control Type Press - ON/OFF, Rotate - Dim