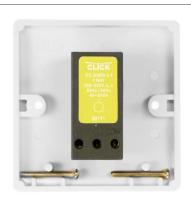

## **Compatible Dimmer Modules**

MD9014: 100W Dual Mode LED Dimmer Module

MD9001: 6A Push ON/OFF (Dummy Dimmer / Non Dimmable) Module

MD9010: 1-10V Analogue Rotary Dimmer Module MD9042: 60-400W Leading Edge Dimmer Module