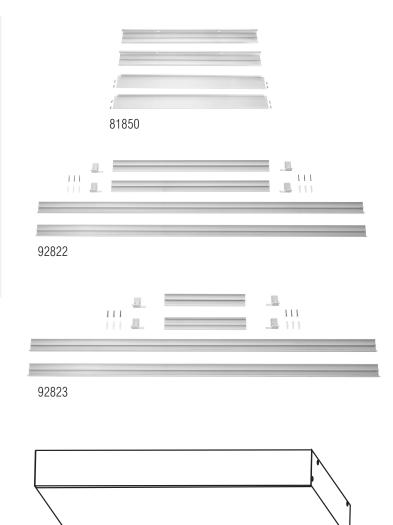

## 81850, 92822, 92823 Stratus Surface Mount Kit

## FEATURES

- 2 years warranty
- Gloss white paint finish
- Constructed from aluminium alloy
- 81850 surface mount kit is designed only for use with Stratus Panel fittings 81023, 81024, 81025, 81026, 92270, 92272, 92273, 92274, 92543.
- 92822 surface mount kit is designed only for use with Stratus Panel lights 92276, 92277.
- 92823 surface mount kit is designed only for use with Stratus Panel lights 92542.
- Product Weight (KG): 81850--0.7KG 92822--1KG 92823--0.88KG

81850: Sq:600mm x 68mm H 92822: 600mm W x 1200mm L x 68mm H 92823: 300mm W x 1200mm L x 68mm H