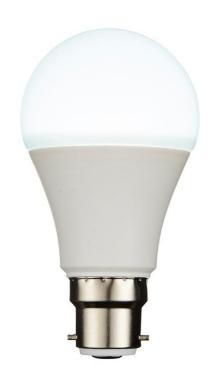

## Price: £1.45 ex. VAT

• 2958 In Stock

Our new range of LED lamps are suitable for indoor and outdoor use. With their high quality light output they are perfect for all types of products. These are bright enough to be considered as direct replacements for original incandescent lamps. This LED lamp has a 6500K colour temperature. Opal pc & matt white plastic Constructed from polycarbonate & pbt plastic & aluminium alloy Shipment Carton Qty: 100