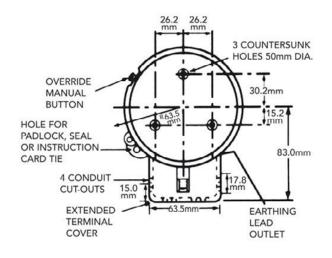

# **Dimensions**

#### Standard RPTS S254 - 24 Hour. 3-pin Time Switch

Conforms To BS EN60730

Dimensions Height (wall mounted) 136mm, width 105.7mm,

projection 82mm, (Total height 146.5mm)