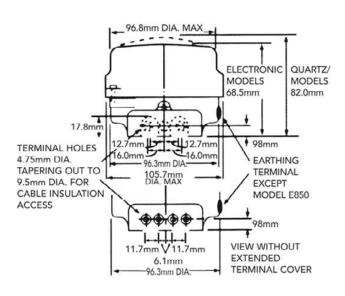

# **Dimensions**

#### Standard RPTS S254 - 24 Hour. 3-pin Time Switch

Conforms To BS EN60730

Dimensions Height (wall mounted) 136mm, width 105.7mm,

projection 82mm, (Total height 146.5mm)