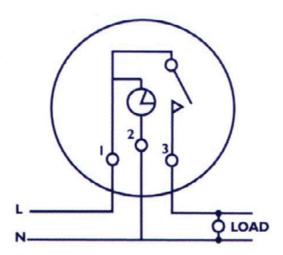

versa

Cable Size 6.0mm<sup>2</sup>
Timing Accuracy 5 mins/year
Power Consumption 0.6W at 230V

Ambient Temperature Range Designed to operate over a temperature range of 0oC to 50oC continuous

Live Parts Protection This timer is totally protected by its enclosure

Dirt Protection Normal domestic dust deposits only

Moisture Protection Ordinary: has no special protection against moisture

Shock Protection Class 1 (Product must be earthed)

Dial Calibration 15 min divisions
Setting Accuracy +/- 3 minutes

Period Between unlike Operations 15 minutes minimum
Period Between like Operations 13⁄4 hours minimum

Conforms To BS EN60730

Dimensions Height (wall mounted) 136mm, width 105.7mm,

projection 82mm, (Total height 146.5mm)

### **Electrical Connections**

#### **Internal Wiring Diagram**



#### Contact Us: 01475 745131

CUSTOMER CARE POLICY

As part of Sangamo's continuous improvement program, the Company operates a Customer Care Policy. This means that we welcome your comments and complaints, as it can only help us to improve our services to you, our customer.



Sangamo Limited, Industrial Estate, Port Glasgow, Renfrewshire PA14 5XG

Tel: 01475 745131 Fax: 01475 744567

Email: enquiries@sangamo.co.uk Web: www.sangamo.co.uk