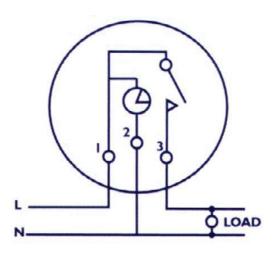

|
|                                                                                                                                                                                                           | projection 82mm, (Total height 146.5mm)                                                                                                                                                                                                                                                                                                                                                                         |

### **Electrical Connections**

#### Internal Wiring Diagram



#### Contact Us: 01475 745131

#### CUSTOMER CARE POLICY

As part of Sangamo's continuous improvement program, the Company operates a Customer Care Policy. This means that we welcome your comments and complaints, as it can only help us to improve our services to you, our customer.



Sangamo Limited, Industrial Estate, Port Glasgow, Renfrewshire PA14 5XG Tel: 01475 745131 Fax: 01475 744567 Email : enquiries@sangamo.co.uk Web: www.sangamo.co.uk

RPTS006C