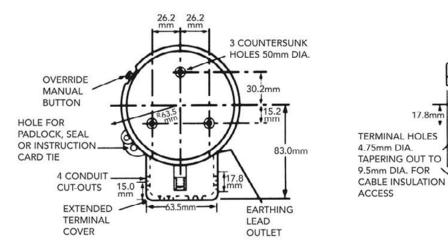

#### **Dimensions**

## **Technical Data**

| Programming<br>Display<br>Mounting<br>Current Rating<br>Supply<br>Base Type<br>Reserve<br>Day Omission<br>Temp Override Facility<br>(Manual Button)<br>Cable Size<br>Timing Accuracy<br>Power Consumption | 24 hour programme with 2 or 3 ON/OFF operations per day<br>24 hour dial<br>Surface mounting<br>SPST: 20amp resistive<br>230V, 50/60 Hz a.c.<br>3 Pin<br>100 hrs (providing battery has been charged for 300 hrs)<br>Yes (omits the "ON" operation)<br>Advance to "OFF", when program "ON" and will remain "OFF" unit next<br>"ON" operation and vice versa<br>6.0mm <sup>2</sup><br>5 mins/year<br>0.6W at 230V |
|-----------------------------------------------------------------------------------------------------------------------------------------------------------------------------------------------------------|-----------------------------------------------------------------------------------------------------------------------------------------------------------------------------------------------------------------------------------------------------------------------------------------------------------------------------------------------------------------------------------------------------------------|
| Ambient Temperature Range<br>Live Parts Protection                                                                                                                                                        | Designed to operate over a temperature range of 0°C to 50°C continuous<br>This timer is totally protected by its enclosure                                                                                                                                                                                                                                                                                      |
| Dirt Protection                                                                                                                                                                                           | Normal domestic dust deposits only                                                                                                                                                                                                                                                                                                                                                                              |
| Moisture Protection                                                                                                                                                                                       | Ordinary: has no special protection against moisture                                                                                                                                                                                                                                                                                                                                                            |
| Shock Protection                                                                                                                                                                                          | Class 1 (Product must be earthed)                                                                                                                                                                                                                                                                                                                                                                               |
| Dial Calibration                                                                                                                                                                                          | 15 min divisions                                                                                                                                                                                                                                                                                                                                                                                                |
| Setting Accuracy<br>Conforms To                                                                                                                                                                           | +/- 3 minutes<br>BS EN60730                                                                                                                                                                                                                                                                                                                                                                                     |
| Dimensions                                                                                                                                                                                                | Height (wall mounted) 136mm, width 105.7mm,                                                                                                                                                                                                                                                                                                                                                                     |
|                                                                                                                                                                                                           | projection 82mm, (Total height 146.5mm)                                                                                                                                                                                                                                                                                                                                                                         |