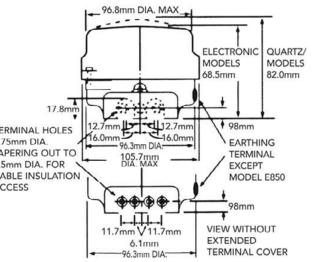

#### **Dimensions**

## **Technical Data**

| Programming<br>Display<br>Mounting<br>Current Rating<br>Supply<br>Base Type<br>Reserve<br>Day Omission<br>Temp Override Facility<br>(Manual Button)<br>Cable Size<br>Timing Accuracy<br>Power Consumption | 24 hour programme with 2 or 3 ON/OFF operations per day<br>24 hour dial<br>Surface mounting<br>SPST: 20amp resistive<br>230V, 50/60 Hz a.c.<br>3 Pin<br>100 hrs (providing battery has been charged for 300 hrs)<br>Yes (omits the "ON" operation)<br>Advance to "OFF", when program "ON" and will remain "OFF" unit next<br>"ON" operation and vice versa<br>6.0mm <sup>2</sup><br>5 mins/year<br>0.6W at 230V |
|-----------------------------------------------------------------------------------------------------------------------------------------------------------------------------------------------------------|-----------------------------------------------------------------------------------------------------------------------------------------------------------------------------------------------------------------------------------------------------------------------------------------------------------------------------------------------------------------------------------------------------------------|
| Ambient Temperature Range<br>Live Parts Protection                                                                                                                                                        | Designed to operate over a temperature range of 0°C to 50°C continuous<br>This timer is totally protected by its enclosure                                                                                                                                                                                                                                                                                      |
| Dirt Protection                                                                                                                                                                                           | Normal domestic dust deposits only                                                                                                                                                                                                                                                                                                                                                                              |
| Moisture Protection                                                                                                                                                                                       | Ordinary: has no special protection against moisture                                                                                                                                                                                                                                                                                                                                                            |
| Shock Protection                                                                                                                                                                                          | Class 1 (Product must be earthed)                                                                                                                                                                                                                                                                                                                                                                               |
| Dial Calibration                                                                                                                                                                                          | 15 min divisions                                                                                                                                                                                                                                                                                                                                                                                                |
| Setting Accuracy<br>Conforms To                                                                                                                                                                           | +/- 3 minutes<br>BS EN60730                                                                                                                                                                                                                                                                                                                                                                                     |
| Dimensions                                                                                                                                                                                                | Height (wall mounted) 136mm, width 105.7mm,                                                                                                                                                                                                                                                                                                                                                                     |
|                                                                                                                                                                                                           | projection 82mm, (Total height 146.5mm)                                                                                                                                                                                                                                                                                                                                                                         |