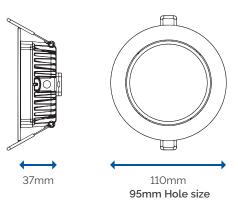

#### PHYSICAL DATA

| Colour Finish         | White   Polished Chrome   Satin<br>Nickel (all bezels included) |
|-----------------------|-----------------------------------------------------------------|
| Dimensions (mm)       | Ø110 x H37 (hole size 95mm)                                     |
| Luminaire Fixing      | Recessed                                                        |
| Construction Material | Aluminium                                                       |
| Diffuser Type         | Polycarbonate - TPa rated                                       |
| Unit Weight           | 0.26Kg                                                          |