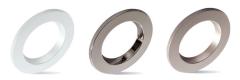

#### PHYSICAL DATA

| Colour Finish         | White   Polished Chrome   Satin<br>Nickel (all bezels included) |
|-----------------------|-----------------------------------------------------------------|
| Dimensions (mm)       | Ø110 x H37 (hole size 95mm)                                     |
| Luminaire Fixing      | Recessed                                                        |
| Construction Material | Aluminium                                                       |
| Diffuser Type         | Polycarbonate - TPa rated                                       |
| Unit Weight           | 0.26Kg                                                          |