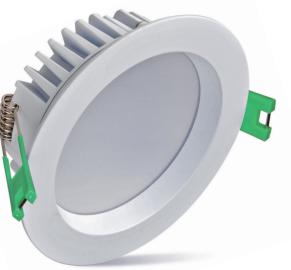

#### PHYSICAL DATA

| Colour Finish         | White   Polished Chrome   Satin<br>Nickel (all bezels included) |
|-----------------------|-----------------------------------------------------------------|
| Dimensions (mm)       | Ø110 x H37 (hole size 95mm)                                     |
| Luminaire Fixing      | Recessed                                                        |
| Construction Material | Aluminium                                                       |
| Diffuser Type         | Polycarbonate - TPa rated                                       |
| Unit Weight           | 0.26Kg                                                          |

ALL BEZELS INCLUDED

RICOMAN

Remote Control: Up to 400 downlighters in 4 individually switched circuits; up to 100 downlighters per channel

R09-88

quick succession, will change the colour temperature / e : 3000K, 4000K, night light and then 5000K