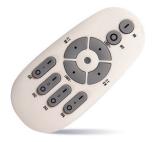

ALL BEZELS INCLUDED

RICOMAN

Remote Control: Up to 400 downlighters in 4 individually switched circuits; up to 100 downlighters per channel

R09-88

quick succession, will change the colour temperature / e : 3000K, 4000K, night light and then 5000K

Dimming

Alternatively a remote can control can be purchased serperately to smooth dim down to 3% - Part Code R09-88