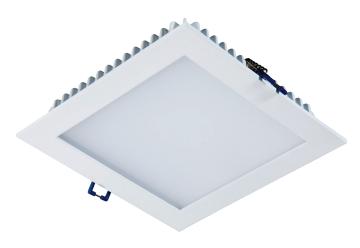

## PHYSICAL DATA

| Colour Finish         | White                                    |
|-----------------------|------------------------------------------|
| Dimensions (mm)       | H25 x L140 x W140                        |
| Luminaire Fixing      | Recessed                                 |
| Construction Material | Aluminium                                |
| Diffuser Type         | Polystyrene - TPb rated                  |
|                       | (TPa version also available as optional) |
| Unit Weight           | 0.41Kg                                   |