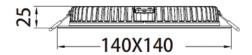

## PHYSICAL DATA

| Colour Finish         | White                                    |
|-----------------------|------------------------------------------|
| Dimensions (mm)       | H25 x L140 x W140                        |
| Luminaire Fixing      | Recessed                                 |
| Construction Material | Aluminium                                |
| Diffuser Type         | Polystyrene - TPb rated                  |
|                       | (TPa version also available as optional) |
| Unit Weight           | 0.41Kg                                   |

Hole size: 125mm x 125mm