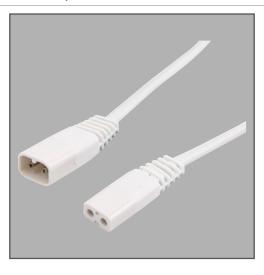

Product Code: OVLL891000

Description: 1000mm Link Lead For Cubi Undercupboard Lights

## **General Information**

| Dimensions     | 1000mm Long         |
|----------------|---------------------|
| Materials      | Mouldings: Nylon    |
|                | Terminals: Brass    |
|                | Cable: PVC / Copper |
| Finish         | White               |
| Product Weight | 0.045Kg             |
| Warranty       | 3 Years             |
|                |                     |

## Supply & Power

| Electrical Safety | Class II (Double Insulated)       |
|-------------------|-----------------------------------|
| Cable Type        | 2 x 0.75mm <sup>2</sup> H03VVH2-F |