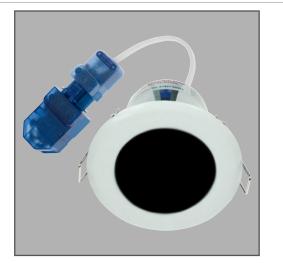

# **Technical Specification**

Product Code: OVGU315WH

Description: 50W Max. GU10 Fixed Downlight - White

**()** (5

47

Page 1 of 1 Rev Errors & Omissions exclude

Specification is subject to change without no