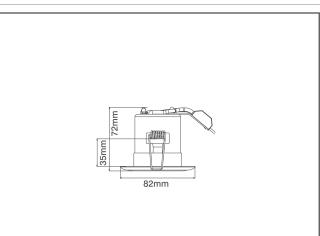

#### **General Information**

| Dimensions        | 82mm Diameter x 72mm (D)    |
|-------------------|-----------------------------|
| Recess Depth      | 70mm                        |
| Materials         | Housing: Powdercoated Steel |
| Finish            | White                       |
| Product Weight    | 0.24Kg                      |
| Cutout            | 70mm Diameter               |
| Ceiling Thickness | 40mm Max.                   |
| Warranty          | 5 Years                     |