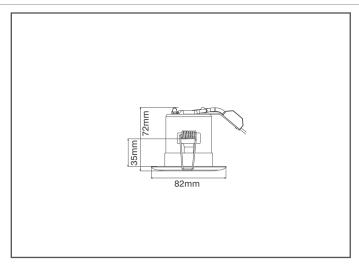

#### **General Information**

| Dimensions        | 82mm Diameter x 72mm (D)     |
|-------------------|------------------------------|
| Recess Depth      | 70mm                         |
| Materials         | Housing: Electroplated Steel |
| Finish            | Polished Chrome              |
| Product Weight    | 0.24Kg                       |
| Cutout            | 70mm Diameter                |
| Ceiling Thickness | 40mm Max.                    |
| Warranty          | 5 Years                      |
|                   |                              |