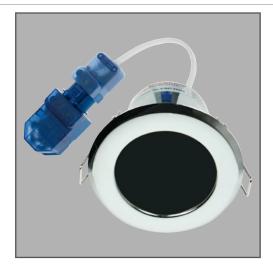

#### **General Information**

| Dimensions        | 82mm Diameter x 72mm (D)     |
|-------------------|------------------------------|
| Recess Depth      | 70mm                         |
| Materials         | Housing: Electroplated Steel |
| Finish            | Polished Chrome              |
| Product Weight    | 0.24Kg                       |
| Cutout            | 70mm Diameter                |
| Ceiling Thickness | 40mm Max.                    |
| Warranty          | 5 Years                      |
|                   |                              |

#### **Supply & Power**

| Input Voltage     | 230V~          |
|-------------------|----------------|
| Electrical Safety | Class I        |
| Input Power       | Lamp Dependant |

### **Luminaire Information**

| Lamp Type               | GU10                                               |  |
|-------------------------|----------------------------------------------------|--|
| Lamp Wattage            | 50W Max.                                           |  |
| Recommended Lamp Length | 54mm (Overall)                                     |  |
| Suitable Lamp Types     | LED & Halogen                                      |  |
| Output Information      | See information supplied with lamp being installed |  |