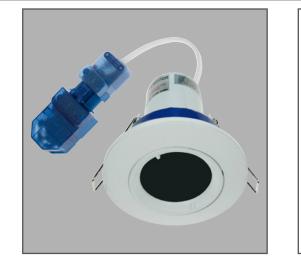

### **General Information**

| Dimensions        | 89mm Diameter x 110mm (D)     |  |
|-------------------|-------------------------------|--|
| Recess Depth      | 105mm                         |  |
| Materials         | Housing: Powdercoated Steel   |  |
|                   | Bezel: Powdercoated Cast Zinc |  |
| Finish            | White                         |  |
| Product Weight    | 0.38Kg                        |  |
| Cutout            | 70mm Diameter                 |  |
| Ceiling Thickness | 40mm Max.                     |  |
| Warranty          | 5 Years                       |  |
|                   |                               |  |