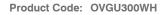

### **General Information**

| Dimensions        | 89mm Diameter x 110mm (D)     |  |
|-------------------|-------------------------------|--|
| Recess Depth      | 105mm                         |  |
| Materials         | Housing: Powdercoated Steel   |  |
|                   | Bezel: Powdercoated Cast Zinc |  |
| Finish            | White                         |  |
| Product Weight    | 0.38Kg                        |  |
| Cutout            | 70mm Diameter                 |  |
| Ceiling Thickness | 40mm Max.                     |  |
| Warranty          | 5 Years                       |  |
|                   |                               |  |

#### Luminaire Information

| GU10                                               |
|----------------------------------------------------|
| 50W Max.                                           |
| 54mm (Overall)                                     |
| LED & Halogen                                      |
| See information supplied with lamp being installed |
| 5                                                  |