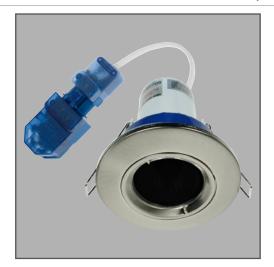

#### **General Information**

| Dimensions        | 89mm Diameter x 110mm (D)   |
|-------------------|-----------------------------|
| Recess Depth      | 105mm                       |
| Materials         | Housing: Powdercoated Steel |
|                   | Bezel: Plated Cast Zinc     |
| Finish            | Satin Chrome                |
| Product Weight    | 0.38Kg                      |
| Cutout            | 70mm Diameter               |
| Ceiling Thickness | 40mm Max.                   |
| Warranty          | 5 Years                     |