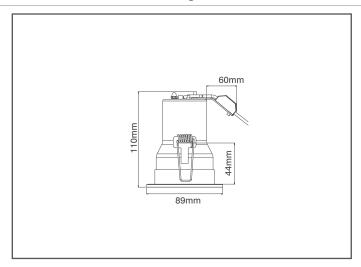

#### **General Information**

| Dimensions        | 89mm Diameter x 110mm (D)   |
|-------------------|-----------------------------|
| Recess Depth      | 105mm                       |
| Materials         | Housing: Powdercoated Steel |
|                   | Bezel: Plated Cast Zinc     |
| Finish            | Satin Chrome                |
| Product Weight    | 0.38Kg                      |
| Cutout            | 70mm Diameter               |
| Ceiling Thickness | 40mm Max.                   |
| Warranty          | 5 Years                     |