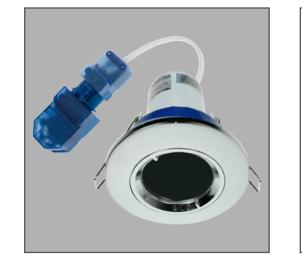

#### **General Information**

| 89mm Diameter x 110mm (D)   |
|-----------------------------|
| 105mm                       |
| Housing: Powdercoated Steel |
| Bezel: Plated Cast Zinc     |
| Polished Chrome             |
| 0.38Kg                      |
| 70mm Diameter               |
| 40mm Max.                   |
| 5 Years                     |
|                             |