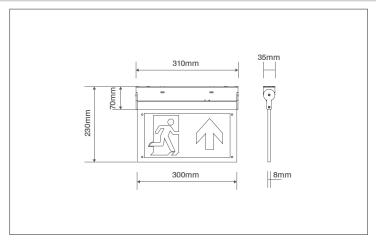

| Dimensions         | 310mm (W) x 230mm (H) x 35mm (D) | Colour Temperature      | 5500K        |
|--------------------|----------------------------------|-------------------------|--------------|
| Materials          | Housing: Polycarbonate           | LED Lifetime (L70)      | 30,000 Hours |
|                    | Sign: Acrylic                    | Beam Angle              | 100°         |
| Finish             | White                            | Typical Luminous Flux   | 40lm         |
| Weight             | 0.88Kg                           | Emergency Luminous Flux | 30lm         |
| Ingress Protection | IP20                             | Viewing Distance        | 26 Metres    |
| Self-Test Facility | Yes                              | Legend Direction        | Up           |
| Warranty           | 4 Years                          | Legend Supplied         | Double Sided |