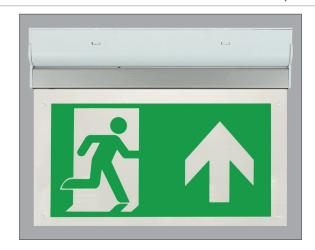

## **Technical Specification**

Product Code: OVEM6211UST

Description: 2W Emergency LED Self-Test Maintained Wall/Ceiling Sign - Up Legend

| Lu | ımı | ın | aı | re  | C | <i>u</i> | ιp | u | ι |
|----|-----|----|----|-----|---|----------|----|---|---|
|    |     |    | _  | مام |   | т        |    |   |   |

| Dimensions         | 310mm (W) x 230mm (H) x 35mm (D) | Colour Temperature      | 5500K        |
|--------------------|----------------------------------|-------------------------|--------------|
| Materials          | Housing: Polycarbonate           | LED Lifetime (L70)      | 30,000 Hours |
|                    | Sign: Acrylic                    | Beam Angle              | 100°         |
| Finish             | White                            | Typical Luminous Flux   | 40lm         |
| Weight             | 0.88Kg                           | Emergency Luminous Flux | 30lm         |
| Ingress Protection | IP20                             | Viewing Distance        | 26 Metres    |
| Self-Test Facility | Yes                              | Legend Direction        | Up           |
| Warranty           | 4 Years                          | Legend Supplied         | Double Sided |