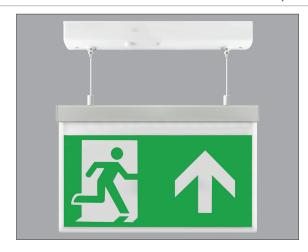

# **Technical Specification**

Product Code: OVEM4211UST Description: 2W Emergency LED Self-Test Maintained Suspended Sign - Up Legend

#### **General Information**

| Dimensions         | 300mm (W) x 700mm (H) x 45mm (D) |
|--------------------|----------------------------------|
| Materials          | Housing: Polycarbonate           |
|                    | Support Bar: Aluminium           |
|                    | Sign: Acrylic                    |
| Finish             | White                            |
| Weight             | 0.89Kg                           |
| Ingress Protection | IP20                             |
| Self-Test Facility | Yes                              |
| Warranty           | 4 Years                          |