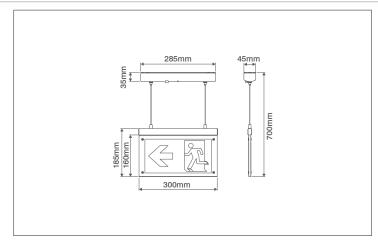

#### **General Information**

| Dimensions         | 300mm (W) x 700mm (H) x 45mm (D) |
|--------------------|----------------------------------|
| Materials          | Housing: Polycarbonate           |
|                    | Support Bar: Aluminium           |
|                    | Sign: Acrylic                    |
| Finish             | White                            |
| Weight             | 0.89Kg                           |
| Ingress Protection | IP20                             |
| Self-Test Facility | Yes                              |
| Warranty           | 4 Years                          |