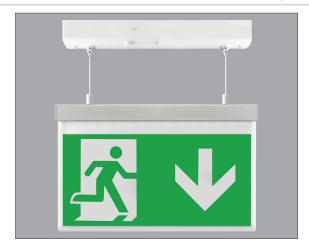

# **Technical Specification**

Product Code: OVEM4211DST Description: 2W Emergency LED Self-Test Maintained Suspended Sign - Down Legend

| Luminaire | Output |
|-----------|--------|
|           | _      |

| Colour Temperature      | 5500K        |
|-------------------------|--------------|
| LED Lifetime (L70)      | 30,000 Hours |
| Beam Angle              | 100°         |
| Typical Luminous Flux   | 40lm         |
| Emergency Luminous Flux | 30lm         |
| Viewing Distance        | 26 Metres    |
| Legend Direction        | Down         |
| Legend Supplied         | Double Sided |
|                         |              |