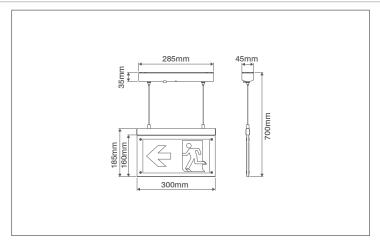

#### **General Information**

| Dimensions         | 300mm (W) x 700mm (H) x 45mm (D) |
|--------------------|----------------------------------|
| Materials          | Housing: Polycarbonate           |
|                    | Support Bar: Aluminium           |
|                    | Sign: Acrylic                    |
| Finish             | White                            |
| Weight             | 0.89Kg                           |
| Ingress Protection | IP20                             |
| Self-Test Facility | Yes                              |
| Warranty           | 4 Years                          |