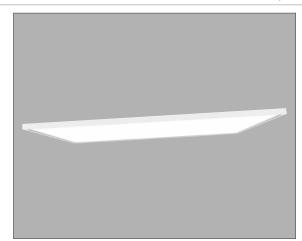

#### **General Information**

| Dimensions          | 1195mm x 595mm x 9mm          |
|---------------------|-------------------------------|
| Materials           | Frame: Powdercoated Aluminium |
|                     | Diffuser: Polycarbonate       |
|                     | Light Guide Plate (LGP): PMMA |
| Finish              | White (RAL 9003)              |
| Product Weight      | 5.1Kg                         |
| Dimmable            | No                            |
| Ingress Protection  | IP44                          |
| Flammability Rating | TP(a)                         |
| Warranty            | 5 Years                       |
|                     |                               |