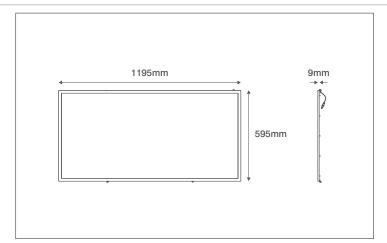

## **Luminaire Output**

| Colour Temperature         | 4000K        |
|----------------------------|--------------|
| CRI                        | >80          |
| Typical Luminous Flux      | 5250lm       |
| Efficacy                   | 105lm/W      |
| Beam Angle                 | 90°          |
| Unified Glare Rating (UGR) | <19          |
| LED Lifetime (L70)         | 30,000 Hours |
| Flicker Free               | Yes          |
|                            |              |