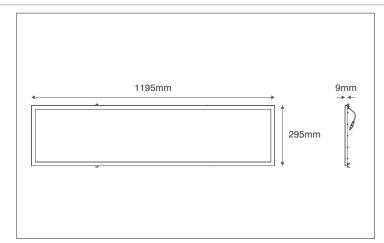

## **Luminaire Output**

| Lummane Output             |              |
|----------------------------|--------------|
| Colour Temperature         | 4000K        |
| CRI                        | >80          |
| Typical Luminous Flux      | 3250lm       |
| Efficacy                   | 105lm/W      |
| Beam Angle                 | 90°          |
| Unified Glare Rating (UGR) | <19          |
| LED Lifetime (L70)         | 30,000 Hours |
| Flicker Free               | Yes          |