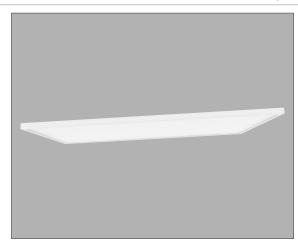

## **General Information**

| Dimensions          | 1195mm x 295mm x 9mm          |  |
|---------------------|-------------------------------|--|
| Materials           | Frame: Powdercoated Aluminium |  |
|                     | Diffuser: Polycarbonate       |  |
|                     | Light Guide Plate (LGP): PMMA |  |
| Finish              | White (RAL 9003)              |  |
| Product Weight      | 2.4Kg                         |  |
| Dimmable            | No                            |  |
| Ingress Protection  | IP44                          |  |
| Flammability Rating | TP(a)                         |  |
| Warranty            | 5 Years                       |  |
|                     |                               |  |