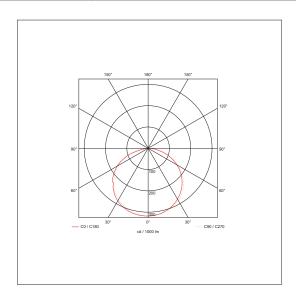

### **Luminaire Output**

| Colour Temperature       | RGB+3000K      |
|--------------------------|----------------|
| CRI                      | >80 (White)    |
| Typical Luminous Flux (1 | 685lm (White)  |
| Metre)                   |                |
| Total Luminous Flux (5   | 3425lm (White) |
| Metre)                   |                |
| Efficacy                 | 47lm/W (White) |
| Beam Angle               | 120°           |
| LED Lifetime (L70)       | 36,000 Hours   |