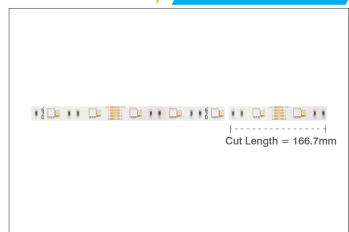

#### **General Information**

| Dimensions         | 12mm (W) x 2mm (D) x 5000mm (L) |
|--------------------|---------------------------------|
| Product Weight     | 0.28Kg                          |
| Cutting Point      | Every 166.7mm                   |
| Ingress Protection | IP20                            |
| Adhesive Tape      | 3M                              |
| Warranty           | 3 Years                         |