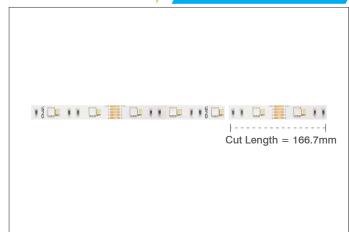

#### **General Information**

| Dimensions         | 12mm (W) x 2mm (D) x 2000mm (L) |
|--------------------|---------------------------------|
| Product Weight     | 0.14Kg                          |
| Cutting Point      | Every 166.7mm                   |
| Ingress Protection | IP20                            |
| Adhesive Tape      | 3M                              |
| Warranty           | 3 Years                         |