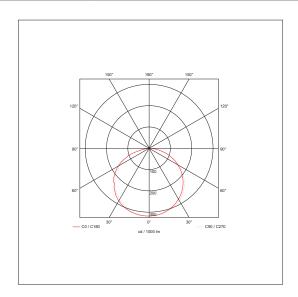

### **Luminaire Output**

| Colour Temperature       | RGB+3000K      |
|--------------------------|----------------|
| CRI                      | >80 (White)    |
| Typical Luminous Flux (1 | 685lm (White)  |
| Metre)                   |                |
| Total Luminous Flux (2   | 1370lm (White) |
| Metre)                   |                |
| Efficacy                 | 47lm/W (White) |
| Beam Angle               | 120°           |
| LED Lifetime (L70)       | 36,000 Hours   |