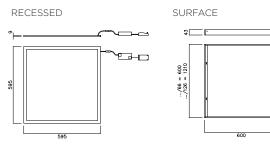

# RECESSED MODULAR LIGHTING

Slim recessed LED panel available with Opal or UGR<19 Micro-prismatic diffusers

Opal

diffuser

EMERGENCY CONVERSION KIT WITH LITHIUM BATTERY

SURFACE MOUNT KIT AVAILABLE

### CONSTRUCTION

- Side-lit design with LEDs housed in frame
- Two TP(b) rated, UV stable PS diffuser options:
  - Opal
  - **Micro-prismatic** for UGR<19 compliant lighting schemes
- Comes complete with connection block for loop in / loop out, for ease of installation

### **TECHNICAL DETAILS**

- 3460 lm, 28.9W, 120 LLm/cW
- CRI >80
- CCT 4000K

### **OPTIONS (contd.)**

**RECESSED INSTALLATION** A recessed mount frame is available for fixing into plasterboard or false ceilings.

| ORDER CODE        | DESCRIPTION                                                 |
|-------------------|-------------------------------------------------------------|
| NFU/O/66/840      | Fulton Opal LED Panel 600X600 840                           |
| NFU/UGR19/66/840  | Fulton UGR<19 LED Panel 600X600 840                         |
| ACCESSORIES       |                                                             |
| NFU/SMK/66        | Fulton Surface Mount Kit for 600X600 Panel                  |
| NFU/WIRE/SUSP/KIT | Fulton Wire Suspension Kit                                  |
| NFU/RMF/66        | Fulton Recessed Mount Frame For 600X600 Panel               |
| N/REC/M3/PACK     | M3 Pack For NST, NFU, NBI, NDR, NWK, NWP Rec Product Ranges |