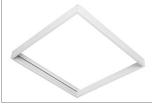

### **OPTIONS (contd.)**

**RECESSED INSTALLATION** A recessed mount frame is available for fixing into plasterboard or false ceilings.

| ORDER CODE        | DESCRIPTION                                                 |
|-------------------|-------------------------------------------------------------|
| NFU/O/66/840      | Fulton Opal LED Panel 600X600 840                           |
| NFU/UGR19/66/840  | Fulton UGR<19 LED Panel 600X600 840                         |
| ACCESSORIES       |                                                             |
| NFU/SMK/66        | Fulton Surface Mount Kit for 600X600 Panel                  |
| NFU/WIRE/SUSP/KIT | Fulton Wire Suspension Kit                                  |
| NFU/RMF/66        | Fulton Recessed Mount Frame For 600X600 Panel               |
| N/REC/M3/PACK     | M3 Pack For NST, NFU, NBI, NDR, NWK, NWP Rec Product Ranges |