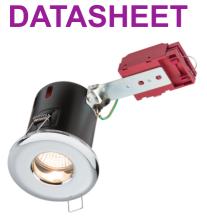

## VFRSHGICC

230V IP65 GU10 IC Fire-Rated Shower Downlight Chrome

www.mlaccessories.co.uk

| MLA PART CODE                            | VFRSHGICC                                                                                      |
|------------------------------------------|------------------------------------------------------------------------------------------------|
| DESCRIPTION                              | 230V IP65 GU10 IC Fire-Rated Shower Downlight Chrome                                           |
| NET WEIGHT (KG)                          | 0.3                                                                                            |
| FINISH                                   | Chrome                                                                                         |
| DIMENSIONS (MM)                          | Diameter - 87<br>Height - 92<br>Projection - 7<br>Overall Height - 125<br>Recessed Depth - 118 |
| CUT-OUT (MM)                             | Cut-out Diameter - 70                                                                          |
| CONSTRUCTION                             | Construction - Pressed steel<br>Construction 2 - & aluminium                                   |
| CLASS                                    | I                                                                                              |
| IP RATING                                | IP65 (IP20 from above)                                                                         |
| MAX. WATTAGE (W)                         | 35                                                                                             |
| LAMP TECHNOLOGY                          | Halogen / LED Compatible                                                                       |
| LAMP BASE                                | GU10                                                                                           |
| LAMP INCLUDED                            | No                                                                                             |
| LED COMPATIBLE                           | Yes                                                                                            |
| DIMMABLE                                 | Lamp dependent                                                                                 |
| FIRE-RATED                               | Tested to 30/60/90 minutes                                                                     |
| I-JOIST RATED                            | 30 minutes                                                                                     |
| IC RATED                                 | Yes                                                                                            |
| INPUT VOLTAGE                            | 230V 50Hz                                                                                      |
| WARRANTY                                 | 1year(s)                                                                                       |
| MANUFACTURED IN ACCORDANCE WITH          | BS EN 60598                                                                                    |
| ORIGIN OF MANUFACTURE                    | China                                                                                          |
| DECLARATION OF CONFORMITY (HELD ON FILE) | Yes                                                                                            |
| EAN                                      | 5055832915157                                                                                  |
| Date Created: 29/07/2022 16:21           |                                                                                                |