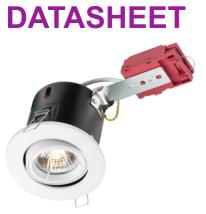

## Knightsbridge

VFRSGICW

230V IP20 50W GU10 IC Fire-Rated Tilt Downlight White

www.mlaccessories.co.uk

| MLA PART CODE                            | VFRSGICW                                                                                        |
|------------------------------------------|-------------------------------------------------------------------------------------------------|
| DESCRIPTION                              | 230V IP20 50W GU10 IC Fire-Rated Tilt Downlight White                                           |
| NET WEIGHT (KG)                          | 0.34                                                                                            |
| FINISH                                   | White                                                                                           |
| DIMENSIONS (MM)                          | Diameter - 101<br>Height - 84<br>Projection - 5<br>Overall Height - 116<br>Recessed Depth - 105 |
| CUT-OUT (MM)                             | Cut-out Diameter - 84                                                                           |
| TILT (DEGREES)                           | 15                                                                                              |
| CONSTRUCTION                             | Construction - Pressed steel<br>Construction 2 - & aluminium                                    |
| CLASS                                    | I                                                                                               |
| IP RATING                                | IP65                                                                                            |
| MAX. WATTAGE (W)                         | 50                                                                                              |
| LAMP TECHNOLOGY                          | Halogen / LED Compatible                                                                        |
| LAMP BASE                                | GU10                                                                                            |
| LAMP INCLUDED                            | No                                                                                              |
| LED COMPATIBLE                           | Yes                                                                                             |
| DIMMABLE                                 | Lamp dependent                                                                                  |
| FIRE-RATED                               | Tested to 30/60/90 minutes                                                                      |
| I-JOIST RATED                            | 30 minutes                                                                                      |
| IC RATED                                 | Yes                                                                                             |
| INPUT VOLTAGE                            | 230V 50Hz                                                                                       |
| WARRANTY                                 | 1year(s)                                                                                        |
| MANUFACTURED IN ACCORDANCE WITH          | BS EN 60598                                                                                     |
| ORIGIN OF MANUFACTURE                    | China                                                                                           |
| DECLARATION OF CONFORMITY (HELD ON FILE) | Yes                                                                                             |
| EAN                                      | 5055832915119                                                                                   |
| Date Created: 29/07/2022 16:27           |                                                                                                 |