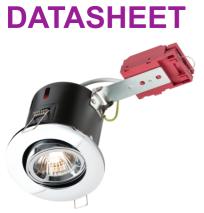

## VFRSGICC

230V IP20 50W GU10 IC Fire-Rated Tilt Downlight Chrome

www.mlaccessories.co.uk

| MLA PART CODE                            | VFRSGICC                                                                                        |
|------------------------------------------|-------------------------------------------------------------------------------------------------|
| DESCRIPTION                              | 230V IP20 50W GU10 IC Fire-Rated Tilt Downlight Chrome                                          |
| NET WEIGHT (KG)                          | 0.34                                                                                            |
| FINISH                                   | Chrome                                                                                          |
| DIMENSIONS (MM)                          | Diameter - 101<br>Height - 84<br>Projection - 5<br>Overall Height - 116<br>Recessed Depth - 105 |
| CUT-OUT (MM)                             | Cut-out Diameter - 84                                                                           |
| TILT (DEGREES)                           | 15                                                                                              |
| CONSTRUCTION                             | Construction - Pressed steel<br>Construction 2 - & aluminium                                    |
| CLASS                                    | I                                                                                               |
| IP RATING                                | IP20                                                                                            |
| MAX. WATTAGE (W)                         | 50                                                                                              |
| LAMP TECHNOLOGY                          | Halogen / LED Compatible                                                                        |
| LAMP BASE                                | GU10                                                                                            |
| LAMP INCLUDED                            | No                                                                                              |
| LED COMPATIBLE                           | Yes                                                                                             |
| DIMMABLE                                 | Lamp dependent                                                                                  |
| FIRE-RATED                               | Tested to 30/60/90 minutes                                                                      |
| I-JOIST RATED                            | 30 minutes                                                                                      |
| IC RATED                                 | Yes                                                                                             |
| INPUT VOLTAGE                            | 230V 50Hz                                                                                       |
| WARRANTY                                 | 1year(s)                                                                                        |
| MANUFACTURED IN ACCORDANCE WITH          | BS EN 60598                                                                                     |
| ORIGIN OF MANUFACTURE                    | China                                                                                           |
| DECLARATION OF CONFORMITY (HELD ON FILE) | Yes                                                                                             |
| EAN                                      | 5055832915072                                                                                   |
| Date Created: 29/07/2022 16:22           |                                                                                                 |