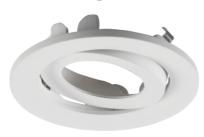

## **VFRICTBEZW**

## White Tilt Bezel for VFRIC8TWW & VFRIC8TCW

www.mlaccessories.co.uk

| MLA PART CODE                            | VFRICTBEZW                                             |
|------------------------------------------|--------------------------------------------------------|
| DESCRIPTION                              | White Tilt Bezel for VFRIC8TWW & VFRIC8TCW             |
| NET WEIGHT (KG)                          | 0.0455                                                 |
| FINISH                                   | White                                                  |
| DIMENSIONS (MM)                          | Diameter - 88<br>Projection - 4<br>Overall Height - 20 |
| CONSTRUCTION                             | Construction - Aluminium                               |
| WARRANTY                                 | 1year(s)                                               |
| MANUFACTURED IN ACCORDANCE WITH          | BS EN 60598                                            |
| ORIGIN OF MANUFACTURE                    | China                                                  |
| DECLARATION OF CONFORMITY (HELD ON FILE) | Yes                                                    |
| EAN                                      | 5055832947820                                          |