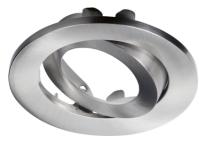

## VFRICTBEZCBR

Brushed Chrome Tilt Bezel for VFRIC8TWW & VFRIC8TCW

www.mlaccessories.co.uk

| MLA PART CODE                            | VFRICTBEZCBR                                           |
|------------------------------------------|--------------------------------------------------------|
|                                          | VFRIGIBEZGBR                                           |
| DESCRIPTION                              | Brushed Chrome Tilt Bezel for VFRIC8TWW & VFRIC8TCW    |
| NET WEIGHT (KG)                          | 0.045                                                  |
| FINISH                                   | Brushed Chrome                                         |
| DIMENSIONS (MM)                          | Diameter - 88<br>Projection - 4<br>Overall Height - 20 |
| CONSTRUCTION                             | Construction - Aluminium                               |
| WARRANTY                                 | 1year(s)                                               |
| MANUFACTURED IN ACCORDANCE WITH          | BS EN 60598                                            |
| ORIGIN OF MANUFACTURE                    | China                                                  |
| DECLARATION OF CONFORMITY (HELD ON FILE) | Yes                                                    |
| EAN                                      | 5055832950240                                          |
| Data Crastad: 20/07/2022 16:26           |                                                        |