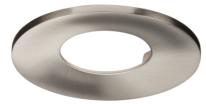

## VFRICBEZCBR

Brushed chrome bezel for VFRIC8WW & VFRIC8CW

www.mlaccessories.co.uk

| MLA PART CODE                            | VFRICBEZCBR                                  |
|------------------------------------------|----------------------------------------------|
| DESCRIPTION                              | Brushed chrome bezel for VFRIC8WW & VFRIC8CW |
| NET WEIGHT (KG)                          | 0.03                                         |
| FINISH                                   | Brushed Chrome                               |
| DIMENSIONS (MM)                          | Diameter - 80<br>Projection - 4              |
| CONSTRUCTION                             | Construction - Die-cast aluminium            |
| WARRANTY                                 | 1year(s)                                     |
| MANUFACTURED IN ACCORDANCE WITH          | BS EN 60598                                  |
| ORIGIN OF MANUFACTURE                    | China                                        |
| DECLARATION OF CONFORMITY (HELD ON FILE) | Yes                                          |
| EAN                                      | 5055832943495                                |
| Data Croated: 20/07/2022 16:22           |                                              |