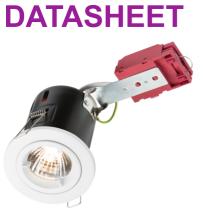

## VFRDGICW

230V 50W Fixed GU10 IC Fire-Rated Downlight in White

www.mlaccessories.co.uk

| MLA PART CODE                            | VFRDGICW                                                                                       |
|------------------------------------------|------------------------------------------------------------------------------------------------|
| DESCRIPTION                              | 230V 50W Fixed GU10 IC Fire-Rated Downlight in White                                           |
| NET WEIGHT (KG)                          | 0.26                                                                                           |
| FINISH                                   | White                                                                                          |
| DIMENSIONS (MM)                          | Diameter - 87<br>Height - 84<br>Projection - 5<br>Overall Height - 116<br>Recessed Depth - 105 |
| CUT-OUT (MM)                             | Cut-out Diameter - 72                                                                          |
| CONSTRUCTION                             | Construction - Pressed steel<br>Construction 2 - & aluminium                                   |
| CLASS                                    | I                                                                                              |
| IP RATING                                | IP20                                                                                           |
| MAX. WATTAGE (W)                         | 50                                                                                             |
| LAMP TECHNOLOGY                          | Halogen / LED Compatible                                                                       |
| LAMP BASE                                | GU10                                                                                           |
| LAMP INCLUDED                            | No                                                                                             |
| LED COMPATIBLE                           | Yes                                                                                            |
| DIMMABLE                                 | Lamp dependent                                                                                 |
| FIRE-RATED                               | Tested to 30/60/90 minutes                                                                     |
| I-JOIST RATED                            | 30 minutes                                                                                     |
| IC RATED                                 | Yes                                                                                            |
| INPUT VOLTAGE                            | 230V 50Hz                                                                                      |
| WARRANTY                                 | 1year(s)                                                                                       |
| MANUFACTURED IN ACCORDANCE WITH          | BS EN 60598                                                                                    |
| ORIGIN OF MANUFACTURE                    | China                                                                                          |
| DECLARATION OF CONFORMITY (HELD ON FILE) | Yes                                                                                            |
| EAN                                      | 5055832915034                                                                                  |
| Date Created: 29/07/2022 16:23           |                                                                                                |