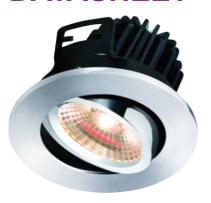

## VFRCOBWW2

IP20 7W LED 3000K Warm White Tilt Downlight with Fixed Chrome Bezel

www.mlaccessories.co.uk

| MLA PART CODE        | VFRCOBWW2                                                                    |
|----------------------|------------------------------------------------------------------------------|
| DESCRIPTION          | IP20 7W LED 3000K Warm White Tilt Downlight with Fixed Chrome Bezel          |
| NET WEIGHT (KG)      | 0.335                                                                        |
| FINISH               | Chrome                                                                       |
| DIMENSIONS (MM)      | Diameter - 88<br>Projection - 4<br>Recessed Depth - 56<br>Minimum Void - 106 |
| CUT-OUT (MM)         | Cut-out Diameter - 74                                                        |
| TILT (DEGREES)       | 25                                                                           |
| CONSTRUCTION         | Construction - Die-cast aluminium                                            |
| CLASS                | II                                                                           |
| IP RATING            | IP20                                                                         |
| WATTAGE (W)          | 7                                                                            |
| LAMP TECHNOLOGY      | CoB LED                                                                      |
| LUMENS (LM)          | 545                                                                          |
| LUMEN TOLERANCE      | 5%                                                                           |
| EFFICACY (LM/W)      | 72.36                                                                        |
| CIRCUIT WATTAGE (W)  | 7.34                                                                         |
| ССТ                  | 3000K                                                                        |
| LIGHT COLOUR         | Warm White                                                                   |
| CRI                  | >80                                                                          |
| SDCM                 | <6                                                                           |
| RUNNING CURRENT (A)  | 0.034                                                                        |
| DISPLACEMENT FACTOR  | >0.7                                                                         |
| SVM                  | 0.45                                                                         |
| PST-LM               | 0.092                                                                        |
| BEAM ANGLE (DEGREES) | 40                                                                           |
| LIFE SPAN (HRS)      | 30,000                                                                       |