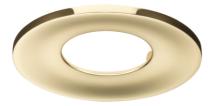

## **VFR8BEZBR**

**Brass Bezel VFR/VFR8 Fixed Downlights** 

www.mlaccessories.co.uk

| MLA PART CODE                            | VFR8BEZBR                             |
|------------------------------------------|---------------------------------------|
| DESCRIPTION                              | Brass Bezel VFR/VFR8 Fixed Downlights |
| NET WEIGHT (KG)                          | 0.03                                  |
| FINISH                                   | Brass                                 |
| DIMENSIONS (MM)                          | Diameter - 80<br>Projection - 3.8     |
| CONSTRUCTION                             | Construction - Die-cast aluminium     |
| WARRANTY                                 | 3year(s)                              |
| MANUFACTURED IN ACCORDANCE WITH          | BS EN 60598                           |
| ORIGIN OF MANUFACTURE                    | China                                 |
| DECLARATION OF CONFORMITY (HELD ON FILE) | Yes                                   |
| EAN                                      | 5055559198000                         |
| Data Craatad: 20/07/2022 16:25           |                                       |