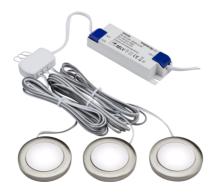

## **UNDKIT3BCCW**

230V IP20 2.5W LED Dimmable Under Cabinet Lights in Brushed Chrome - Pack of 3 - 4000K KNIGHTSBRIDGE

www.mlaccessories.co.uk

| MLA PART CODE                 | UNDKIT3BCCW                                                                            |
|-------------------------------|----------------------------------------------------------------------------------------|
| DESCRIPTION                   | 230V IP20 2.5W LED Dimmable Under Cabinet Lights in Brushed Chrome - Pack of 3 - 4000K |
| NET WEIGHT (KG)               | 0.37                                                                                   |
| FINISH                        | Brushed Chrome                                                                         |
| DIFFUSER                      | Opal                                                                                   |
| DIMENSIONS (MM)               | Diameter - 68<br>Projection - 11                                                       |
| CUT-OUT (MM)                  | Cut-out Diameter - 63                                                                  |
| CONSTRUCTION                  | Construction - Polycarbonate<br>Construction 2 - & pressed steel                       |
| CLASS                         | II                                                                                     |
| IP RATING                     | IP20                                                                                   |
| WATTAGE (W)                   | 2.5                                                                                    |
| LAMP TECHNOLOGY               | SMD LED                                                                                |
| LAMP INCLUDED                 | Yes                                                                                    |
| LUMENS (LM)                   | 220                                                                                    |
| LUMENS LIGHT SOURCE ONLY (LM) | 300                                                                                    |
| LUMEN TOLERANCE               | 5%                                                                                     |
| EFFICACY (LM/W)               | 62.49                                                                                  |
| CIRCUIT WATTAGE (W)           | 8.37                                                                                   |
| ССТ                           | 4000K                                                                                  |
| LIGHT COLOUR                  | Cool White                                                                             |
| CRI                           | >80                                                                                    |
| SDCM                          | <6                                                                                     |
| RUNNING CURRENT (A)           | 0.04                                                                                   |
| DISPLACEMENT FACTOR           | >0.7                                                                                   |
| SVM                           | 0                                                                                      |
| PST-LM                        | 0.01                                                                                   |
| BEAM ANGLE (DEGREES)          | 100                                                                                    |