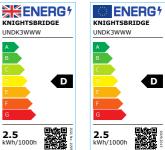

## **UNDK3WWW**

UNDKIT Single 2.5W LED Dimmable Under Cabinet Light in White - 3000K

www.mlaccessories.co.uk

| MLA PART CODE                 | UNDK3WWW                                                                |
|-------------------------------|-------------------------------------------------------------------------|
| DESCRIPTION                   | UNDKIT Single 2.5W LED Dimmable Under Cabinet Light in<br>White - 3000K |
| NET WEIGHT (KG)               | 0.07                                                                    |
| FINISH                        | White                                                                   |
| DIFFUSER                      | Opal                                                                    |
| DIMENSIONS (MM)               | Diameter - 68<br>Projection - 11                                        |
| CUT-OUT (MM)                  | Cut-out Diameter - 63                                                   |
| CONSTRUCTION                  | Construction - Polycarbonate<br>Construction 2 - & pressed steel        |
| CLASS                         | III                                                                     |
| IP RATING                     | IP20                                                                    |
| WATTAGE (W)                   | 2.5                                                                     |
| LAMP TECHNOLOGY               | SMD LED                                                                 |
| LAMP INCLUDED                 | Yes                                                                     |
| LUMENS (LM)                   | 195                                                                     |
| LUMENS LIGHT SOURCE ONLY (LM) | 280                                                                     |
| LUMEN TOLERANCE               | 5%                                                                      |
| EFFICACY (LM/W)               | 129.61                                                                  |
| CIRCUIT WATTAGE (W)           | 2.172                                                                   |
| сст                           | 3000K                                                                   |
| LIGHT COLOUR                  | Warm White                                                              |
| CRI                           | >80                                                                     |
| SDCM                          | <6                                                                      |
| BEAM ANGLE (DEGREES)          | 100                                                                     |
| LIFE SPAN (HRS)               | 15,000                                                                  |
| L70B50 LIFESPAN (HRS)         | 25,000                                                                  |
| DIMMABLE                      | Trailing-edge only*                                                     |
| IC RATED                      | No                                                                      |