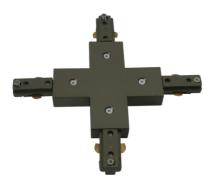

## **TRKXS**

230V Track X-connector - Satin Nickel

www.mlaccessories.co.uk

| MLA PART CODE                            | TRKXS                                                     |
|------------------------------------------|-----------------------------------------------------------|
| DESCRIPTION                              | 230V Track X-connector - Satin Nickel                     |
| FINISH                                   | Satin Nickel                                              |
| DIMENSIONS (MM)                          | Length - 181<br>Width - 181<br>Projection - 18            |
| CONSTRUCTION                             | Construction - Polycarbonate<br>Construction 2 - & copper |
| CLASS                                    | 1                                                         |
| IP RATING                                | IP20                                                      |
| INPUT VOLTAGE                            | 230V 50Hz                                                 |
| WARRANTY                                 | 1year(s)                                                  |
| MANUFACTURED IN ACCORDANCE WITH          | BS EN 60598                                               |
| ORIGIN OF MANUFACTURE                    | China                                                     |
| DECLARATION OF CONFORMITY (HELD ON FILE) | Yes                                                       |
| EAN                                      | 5055559197041                                             |