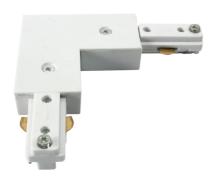

## **TRKRA1W**

230V Track L Right Angle Connector - White

www.mlaccessories.co.uk

| MLA PART CODE                            | TRKRA1W                                                   |
|------------------------------------------|-----------------------------------------------------------|
| DESCRIPTION                              | 230V Track L Right Angle Connector - White                |
| NET WEIGHT (KG)                          | 0.105                                                     |
| FINISH                                   | White                                                     |
| DIMENSIONS (MM)                          | Length - 108<br>Width - 35<br>Projection - 18             |
| CONSTRUCTION                             | Construction - Polycarbonate<br>Construction 2 - & copper |
| CLASS                                    | I                                                         |
| IP RATING                                | IP20                                                      |
| INPUT VOLTAGE                            | 230V 50Hz                                                 |
| WARRANTY                                 | 2year(s)                                                  |
| MANUFACTURED IN ACCORDANCE WITH          | BS EN 60598                                               |
| ORIGIN OF MANUFACTURE                    | China                                                     |
| DECLARATION OF CONFORMITY (HELD ON FILE) | Yes                                                       |
| EAN                                      | 5056270823004                                             |