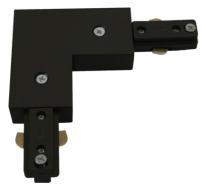

## DATASHEET

**TRKRA1BK** 

230V Track L Right Angle Connector - Black

www.mlaccessories.co.uk

| MLA PART CODE                            | TRKRA1BK                                                  |
|------------------------------------------|-----------------------------------------------------------|
| DESCRIPTION                              | 230V Track L Right Angle Connector - Black                |
| NET WEIGHT (KG)                          | 0.105                                                     |
| FINISH                                   | Black                                                     |
| DIMENSIONS (MM)                          | Length - 108<br>Width - 35<br>Projection - 18             |
| CONSTRUCTION                             | Construction - Polycarbonate<br>Construction 2 - & copper |
| CLASS                                    | I                                                         |
| IP RATING                                | IP20                                                      |
| INPUT VOLTAGE                            | 230V 50Hz                                                 |
| WARRANTY                                 | 2year(s)                                                  |
| MANUFACTURED IN ACCORDANCE WITH          | BS EN 60598                                               |
| ORIGIN OF MANUFACTURE                    | China                                                     |
| DECLARATION OF CONFORMITY (HELD ON FILE) | Yes                                                       |
| EAN                                      | 5056270822991                                             |
| Date Created: 11/08/2022 12:17           |                                                           |