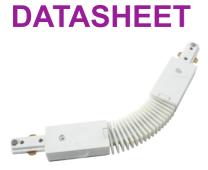

## TRKFCW

230V Single Circuit Track Flexible Connector White

www.mlaccessories.co.uk

| MLA PART CODE                            | TRKFCW                                                    |
|------------------------------------------|-----------------------------------------------------------|
| DESCRIPTION                              | 230V Single Circuit Track Flexible Connector White        |
| FINISH                                   | White                                                     |
| DIMENSIONS (MM)                          | Length - 294<br>Width - 35<br>Projection - 18             |
| CONSTRUCTION                             | Construction - Thermoplastic<br>Construction 2 - & copper |
| CLASS                                    | I                                                         |
| IP RATING                                | IP20                                                      |
| INPUT VOLTAGE                            | 230V 50Hz                                                 |
| WARRANTY                                 | 1year(s)                                                  |
| MANUFACTURED IN ACCORDANCE WITH          | BS EN 60598                                               |
| ORIGIN OF MANUFACTURE                    | China                                                     |
| DECLARATION OF CONFORMITY (HELD ON FILE) | Yes                                                       |
| EAN                                      | 5055559197140                                             |
| Date Created: 11/08/2022 12:18           |                                                           |