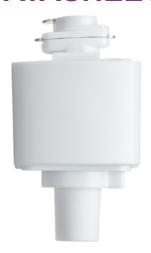

## TRKAD1W 230V Track Adaptor White

www.mlaccessories.co.uk

| MLA PART CODE                            | TRKAD1W                                                         |
|------------------------------------------|-----------------------------------------------------------------|
| DESCRIPTION                              | 230V Track Adaptor White                                        |
| NET WEIGHT (KG)                          | 0.04                                                            |
| FINISH                                   | White                                                           |
| DIMENSIONS (MM)                          | Length - 40<br>Height - 65<br>Width - 37<br>Overall Height - 65 |
| CONSTRUCTION                             | Construction - Polycarbonate<br>Construction 2 - & copper       |
| CLASS                                    | I                                                               |
| IP RATING                                | IP20                                                            |
| MAX. WATTAGE (W)                         | 100                                                             |
| INPUT VOLTAGE                            | 230V 50Hz                                                       |
| WARRANTY                                 | 2year(s)                                                        |
| MANUFACTURED IN ACCORDANCE WITH          | BS EN 60598                                                     |
| ORIGIN OF MANUFACTURE                    | China                                                           |
| DECLARATION OF CONFORMITY (HELD ON FILE) | Yes                                                             |
| EAN                                      | 5056270824865                                                   |